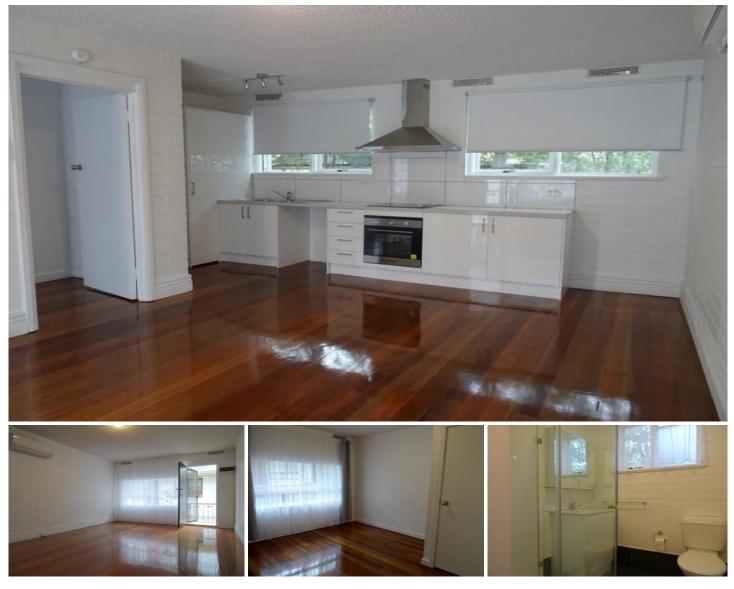

## 2/10 Larbert Road Noble Park VIC

This newly renovated one bedroom is a renter's dream! The property features a bathroom and kitchen stocked with high end stainless steel oven, range hood and electric cook top. This apartment an abundance of storage space, an open living area, a large built-in wardrobe all covered with polished floorboards. Located beautifully and just minutes away from Noble Park's main shopping district and train station. An inspection will not disappoint! \*Generic Photos used\*