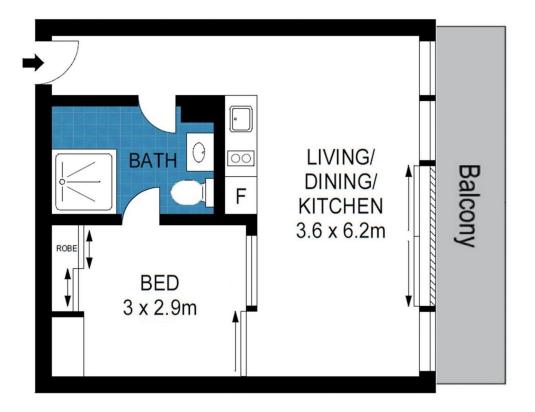

## 1 🖳 1 🟪

Price : \$ 330,000 Building Size : 45 sqm

/iew : https://www.innerrealestate.com.au/sale/

vic/inner-city/melbourne/residential/apart

ment/6139164

Anthony Cimino +61 3 9804 5551

ALL INFORMATION CONTAINED HERE IN IS GATHERED FROM SOURCES WE BELIEVE TO BE RELIABLE. HOWEVER WE CANNOT GUARANTEE ITS ACCURACY AND INTERESTED PERSONS SHOULD RELY ON THEIR OWN ENQUIRIES. DIMENSIONS ARE APPOXIMATE.