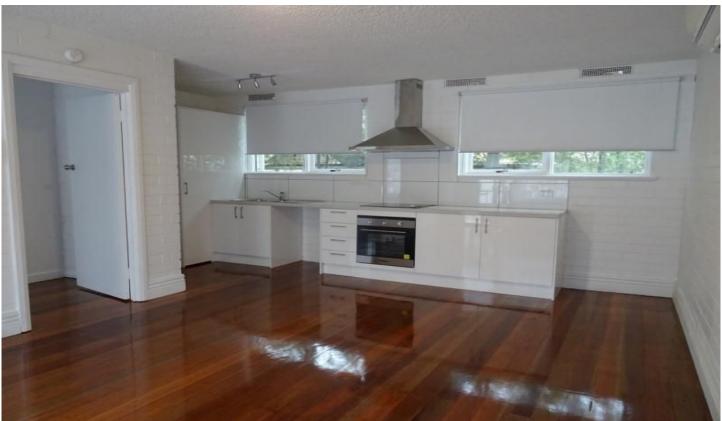

## 1/10 Larbert Road Noble Park VIC

This renovated one bedroom is a renter's dream! The property features a bathroom and kitchen stocked with high end stainless steel oven, range hood and electric cook top. This apartment an abundance of storage space, an open living area, a large built-in wardrobe all covered with polished floorboards. Located beautifully and just minutes away from Noble Park's main shopping district and train station. An inspection will not disappoint! \*Generic Photos used\*