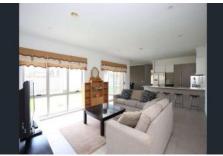

Generously proportioned throughout, a superbly spacious and light-filled lounge precedes the large kitchen/dining/family room (stone benchtops, stainless-steel appliances & integrated Smeg dishwasher), while a paved pergola area in the private backyard is set up for easy alfresco entertaining.