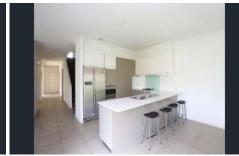

Generously proportioned throughout, a superbly spacious and light-filled lounge precedes the large kitchen/dining/family room (stone benchtops, stainless-steel appliances & integrated Smeg dishwasher), while a paved pergola area in the private backyard is set up for easy alfresco entertaining.