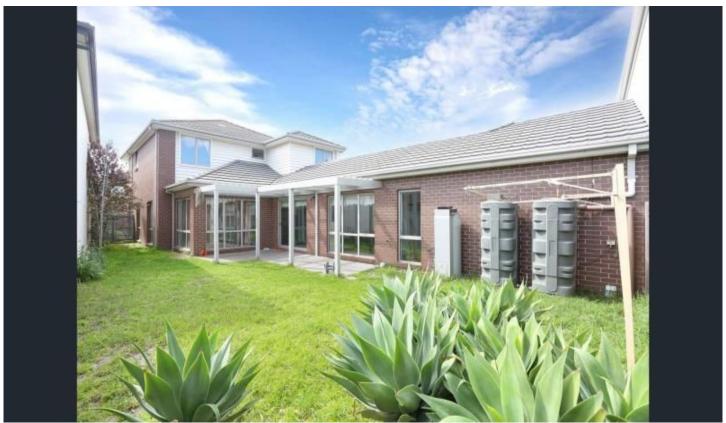

Generously proportioned throughout, a superbly spacious and light-filled lounge precedes the large kitchen/dining/family room (stone benchtops, stainless-steel appliances & integrated Smeg dishwasher), while a paved pergola area in the private backyard is set up for easy alfresco entertaining.