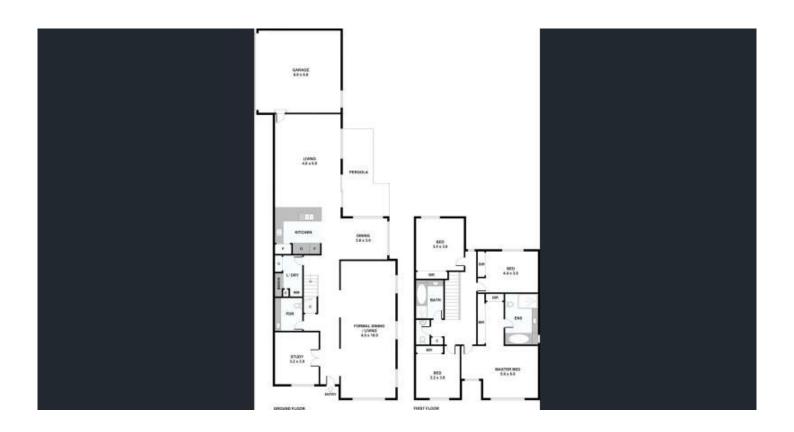

## 42 Strickland Road Parkville VIC

Within a leafy green wedge of inner-city Parkville, this 5-bedroom, 3 bathroom home presents an elusive combination of space, serenity and family flexibility just 4kms from the Melbourne CBD.

Generously proportioned throughout, a superbly spacious and light-filled lounge precedes the large kitchen/dining/family room (stone benchtops, stainless-steel appliances & integrated Smeg dishwasher), while a paved pergola area in the private backyard is set up for easy alfresco entertaining.

Upstairs accommodates four bedrooms all with BIRs, including a master with a private ensuite, and a large central bathroom.

In quiet surrounds well located for lifestyle close to

5 🗀 3 🟪 2 🖨

**View**: https://www.innerrealestate.com.au/lease/vic/inner-city/parkville/residential/house/6139190