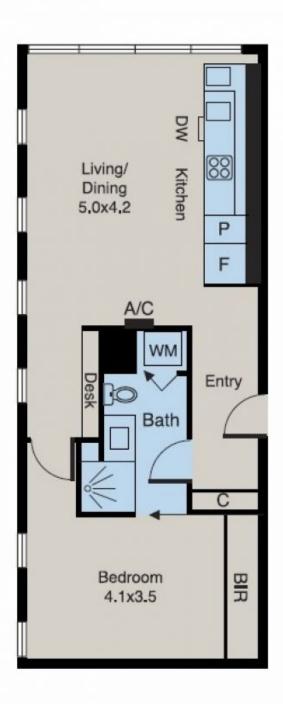

## 1302/58 Clarke Street Southbank VIC

Those with style and sophistication deserve nothing less than this ultra-modern one-bedroom apartment ideally oriented to capture elevated views that stretch to the water from the sixteenth floor of the exhilarating Habitat apartment complex.

Situated in the heart of Southbank's cultural precinct, this is where lifestyle and location go hand in hand at a price to please owner-occupiers and investors alike, while award-winning architects Rothelowman have raised the bar with community-minded residents' facilities including a communal terrace, rooftop cinema room, garden and deck. Inside it's all about cutting-edge living space and the elegance of modern design with a luminous open-plan layout anchored by stunning wide-plank timber floors, while the sleek single-line kitchen boasts stone benches, quality Smeg appliances and contrast cabinetry.

The double bedroom with built-in robe with dual access to

1 🛌 1 📇

**View**: https://www.innerrealestate.com.au/sale/vic/inner-city/southbank/residential/apartment/6139201

Anthony Cimino +61 3 9804 5551

Jonathan Mallas +61 3 9804 5551