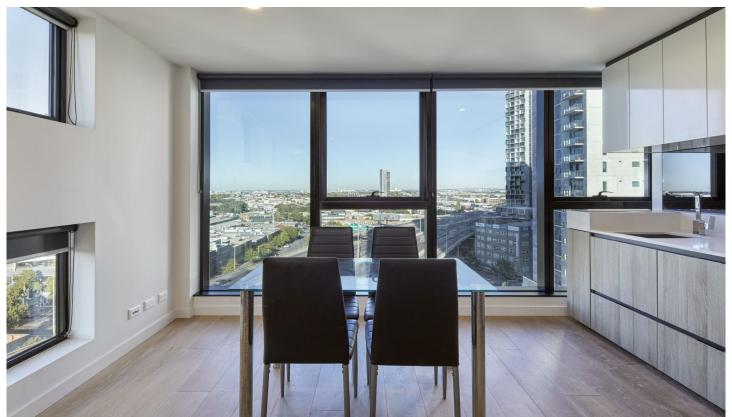

## 1302/58 Clarke Street Southbank VIC

Those with style and sophistication deserve nothing less than this ultra-modern one-bedroom apartment ideally oriented to capture elevated views that stretch to the water from the sixteenth floor of the exhilarating Habitat apartment complex.

Situated in the heart of Southbank's cultural precinct, this is where lifestyle and location go hand in hand at a price to please owner-occupiers and investors alike, while award-winning architects Rothelowman have raised the bar with community-minded residents' facilities including a communal terrace, rooftop cinema room, garden and deck. Inside it's all about cutting-edge living space and the elegance of modern design with a luminous open-plan layout anchored by stunning wide-plank timber floors, while the sleek single-line kitchen boasts stone benches, quality Smeg appliances and contrast cabinetry.