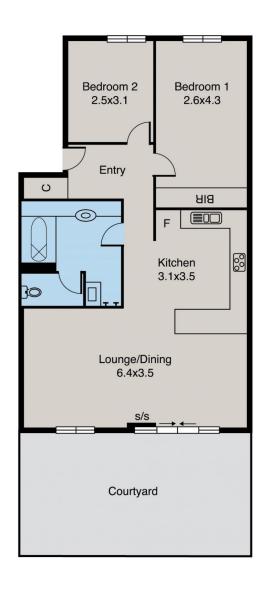

#### 1/64 Coventry Street Southbank VIC

Step into leafy inner-city living like no other with this glamorous north-facing apartment in the low-rise 'Coventry Gardens'.

Modern, sparkling and spacious throughout, it's a stylish base for a laid-back inner-city lifestyle.

This central location hits the mark for work and play, steps to the Royal Botanic Gardens, tram stops and The Tan and within easy reach of Southbank Promenade, South Melbourne, the CBD and more.

The piece-de-resistance is a full-width terrace with a city skyline glimpse, leafy treetop privacy and Coventry Gardens' unique central pool and landscaped gardens beyond.

Enjoy this outdoor setting after a swim in the sun or a volley with friends on the onsite tennis court.

Spacious open-plan living and dining and a deluxe stone-topped kitchen with generous bench space and

2 🔄 1 🖨 1 🖨

**Price:** \$662,000

**View**: https://www.innerrealestate.com.au/sale/vic/inner-city/southbank/residential/apartment/6139210

Anthony Cimino +61 3 9804 5551

Jonathan Mallas +61 3 9804 5551

### 1/64 Coventry Street

Car Space (Not in Position)