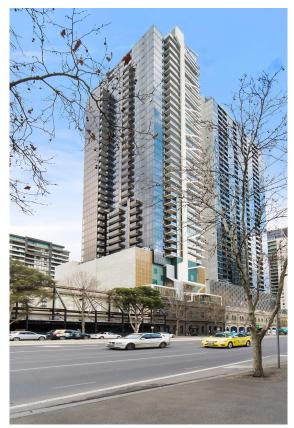

With its generous dash of designer flair and lofty location on the 39th floor of Southbank's New York-inspired 'WRAP' building, this stylish 2BR apartment represents an enviable brand of sophisticated inner city living! Immerse yourself in the life of the city with Crown Casino just a stroll, trams and Southgate's retail and restaurant hub on your doorstep and the CBD in easy reach. With a modern neutral interior providing the perfect backdrop for contemporary tastes, livina and dining extendina open-plan through double-glazing sliding doors to the covered balcony, while extras include the superb stone-topped kitchen, sleek bathroom with shower over bathtub, reverse-cycle air-conditioning and a car space. Complete with exceptional access to residents' gym, pool and sauna plus 24-hour security and concierge, it presents an excellent opportunity for first home buyers or savvy investors.