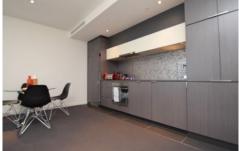

With its generous dash of designer flair and lofty location on the 39th floor of Southbank's New York-inspired 'WRAP' building, this stylish 2BR apartment represents an enviable brand of sophisticated inner city living! Immerse yourself in the life of the city with Crown Casino just a stroll, trams and Southgate's retail and restaurant hub on your doorstep and the CBD in easy reach. With a modern neutral interior providing the perfect backdrop for contemporary tastes, livina and dining extendina open-plan through double-glazing sliding doors to the covered balcony, while extras include the superb stone-topped kitchen, sleek bathroom with shower over bathtub, reverse-cycle air-conditioning and a car space. Complete with exceptional access to residents' gym, pool and sauna plus 24-hour security and concierge, it presents an excellent opportunity for first home buyers or savvy investors.