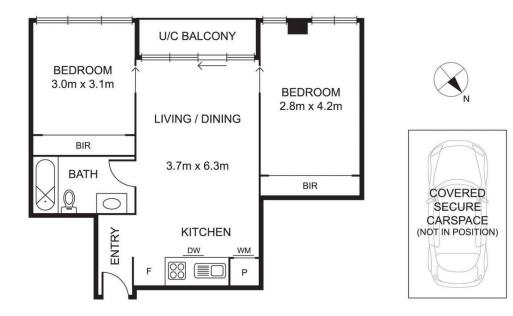

With its generous dash of designer flair and lofty location on the 39th floor of Southbank's New York-inspired 'WRAP' building, this stylish 2BR apartment represents an enviable brand of sophisticated inner city living! Immerse yourself in the life of the city with Crown Casino just a stroll, trams and Southgate's retail and restaurant hub on your doorstep and the CBD in easy reach. With a modern neutral interior providing the perfect backdrop for contemporary tastes, livina and dining extendina open-plan through double-glazing sliding doors to the covered balcony, while extras include the superb stone-topped kitchen, sleek bathroom with shower over bathtub, reverse-cycle air-conditioning and a car space. Complete with exceptional access to residents' gym, pool and sauna plus 24-hour security and concierge, it presents an excellent opportunity for first home buyers or savvy investors.