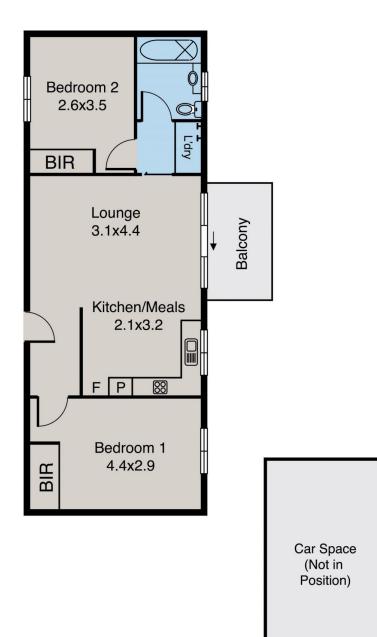

This light, bright domain rests in a gated apartment building 5 minutes' drive to the beach, within easy reach of St Kilda, and a short tram ride to the CBD.

It comprises a private balcony, open-plan central living, and bedrooms with built-in robes located at opposite ends of the floorplan.