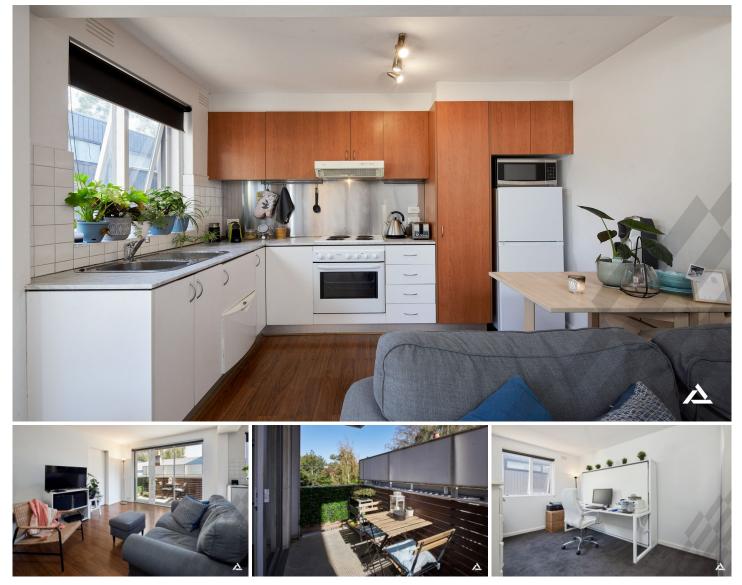

3/6-8 Cyril Street Elwood VIC

Steps to trams and a short walk to Ripponlea Station, this 2-bedroom apartment with a car space embodies effortless Elwood living.

Make your entrance into a lovely tree-lined precinct prized for its serenity and its accessibility to transport and great local shops with vibrant cafes and restaurants.

This light, bright domain rests in a gated apartment building 5 minutes' drive to the beach, within easy reach of St Kilda, and a short tram ride to the CBD.

It comprises a private balcony, open-plan central living, and bedrooms with built-in robes located at opposite ends of the floorplan.

There's scope to modernise and exceptional security in a quiet court with minimal traffic, 200m to Brighton Road tram stops.

Other features include floorboards, a single-drawer DishDrawer Dishwasher, a neat bathroom and laundry,