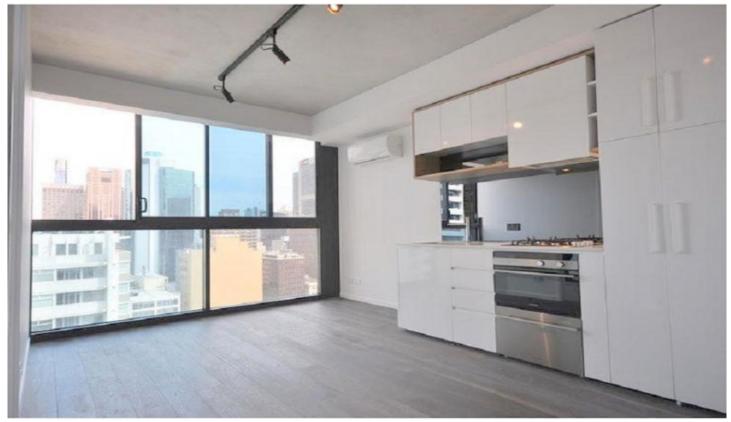

## 1705/315 La Trobe Street Melbourne VIC

This two bedroom apartment features floor to ceiling windows allowing for maximum natural light and ventilation, creating a vibrant and exciting living space. Property features 2 good size bedroom both with built in robes, quality appliances, stone bench tops to kitchen and beautifully appointed bathroom with laundry.

Residents lounge flowing onto landscaped terraces with city views.

Close to the University of Melbourne, RMIT, QV Shopping Center, Queen Victoria Market, Crown, Chinatown, Melbourne Central, Flagstaff Gardens, Legal precinct, Underground rail loop and trams, Entertainment and theaters, Sporting Arenas, Premium Apartment Stores and Boutiques.