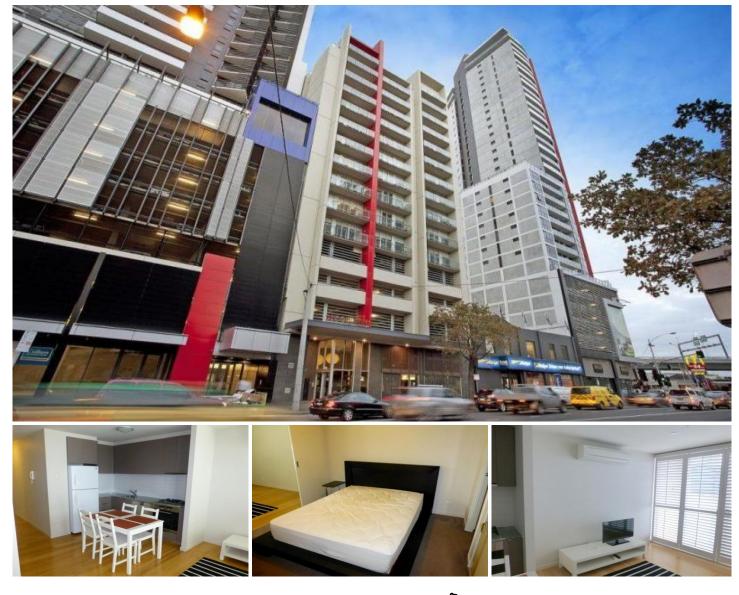

## 85/285 City Road Southbank VIC

Situated walking distance to Crown Entertainment Complex with boutique shopping, restaurants and nightlife plus South Melbourne market, Clarendon St cafes and beaches close by, and travel by public transport at your leisure, this light-filled and spacious apartment has everything you need and more. Boasting an open plan living and meals area with split-system heating and cooling, glass balcony with stunning city views, modern kitchen featuring Caesar Stone bench tops, stainless steel appliances including gas cooktop, electric oven, rangehood and dishwasher, 1 bedroom with built-in robe and ensuite effect to bathroom, European style laundry and a secure car space is included. Fully furnished and sure to impress an inspection is a must!