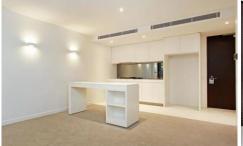

The apartment is comprised of an open plan living area, kitchen with stainless steel appliances including dishwasher, bedroom with built in robe, central bathroom with European laundry, private balcony.

The apartment also offers split system heating and cooling, security entrance & lift access. Features of the development include: courtyard, BBQ roof terrace, gym, resident lounge, cafe and restaurant and an internal drop off area.