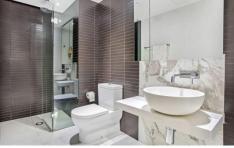

The apartment is comprised of an open plan living area, kitchen with stainless steel appliances including dishwasher, bedroom with built in robe, central bathroom with European laundry, private balcony.