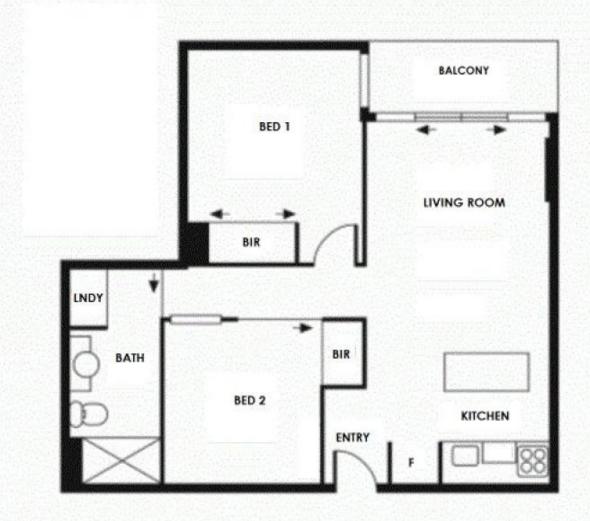

## \*CONTACT AGENT FOR A PRIVATE INSPECTION\*

Two bedroom apartment perfectly situated in 108 Flinders Complex, only short stroll from Flinders Street Station, Crown casino, Southbank, restaurants & cafes & all that the CBD has to offer.

The apartment is comprised of an open plan living area, kitchen with stainless steel appliances including dishwasher, bedroom with built in robe, central bathroom with European laundry, private balcony.

The apartment also offers split system heating and cooling, security entrance & lift access. Features of the development include: courtyard, BBQ roof terrace, gym, resident lounge, cafe and restaurant and an internal drop off area.