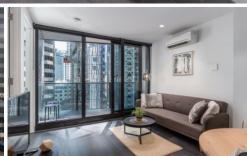

## 1403/135 A'beckett Street Melbourne VIC

Sophisticated and supremely central, this Level 14 apartment in the designer EQ Tower brings vibrant Melbourne CBD living to the fore.

This luxury fully furnished 1-bedroom domain features a study and a dazzling city view. Open-plan living and dining share space with a luxe bathroom showcasing herringbone tiling and a walk-in shower, and a sleek stone-topped kitchen dressed in stainless steel appliances - including a gas cooktop.

Other highlights include split system air-conditioning, a concealed Euro laundry and mirrored robes in the bedroom.

It rests within a striking building offering exceptional amenities including a 25m outdoor pool and an outdoor