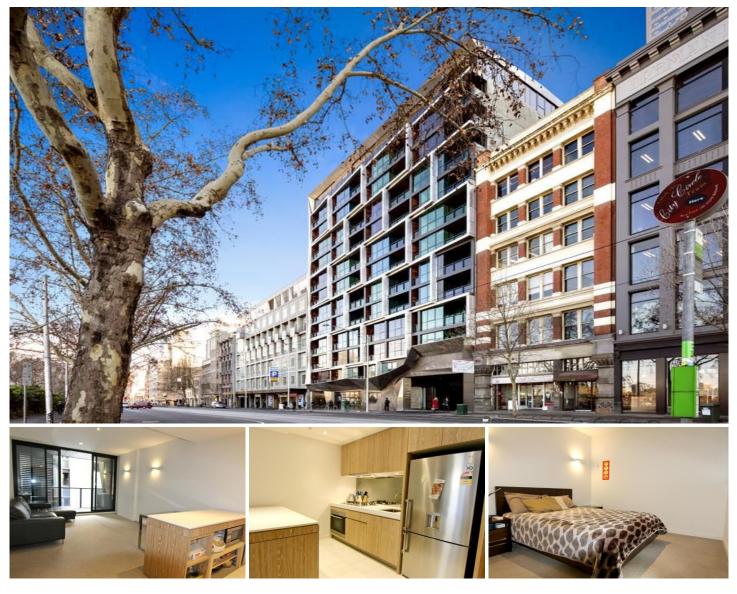

## 1010/108 Flinders Street Melbourne VIC

**\*CONTACT AGENT FOR A PRIVATE INSPECTION\*** 

Bask in the very best the city has to offer from this impressive 2 bedroom 1 bathroom 1 car space apartment located at the eastern end of Flinders Street. Architect designed in 2014, with inviting internal courtyard, residents' lounge, fully equipped gym and a rooftop terrace.

Quietly situated towards the top of the building, apartment 1010 features a modern, thoughtfully designed floorplan that comprises a fully appointed Miele kitchen with island bench, open living and dining flowing out to an enclosed balcony, 2 bedrooms with BIRs and generous bathroom with European laundry. Also includes a secure undercover car space with convenient lift access, bike storage, heating and cooling. 2 🎮 1 🚔 1 🚘