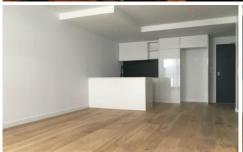

This spacious one bedroom luxe apartment with built in robe includes a car space and storage cage. Large kitchen with island bench and integrated dishwasher. Other features include Split System Air-conditioning unit and study nook.