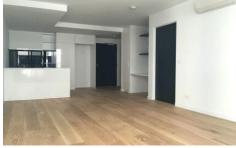

This spacious one bedroom luxe apartment with built in robe includes a car space and storage cage. Large kitchen with island bench and integrated dishwasher. Other features include Split System Air-conditioning unit and study nook.