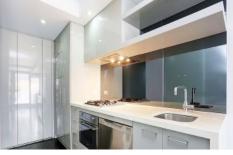

- ? Sizeable living area flooded in light through full height windows
- ? Superb entertaining balcony with CBD views including Eureka Tower
- ? CaesarStone kitchen with Smeg gas fixtures and a

2 📭 1 🔓 1 😭