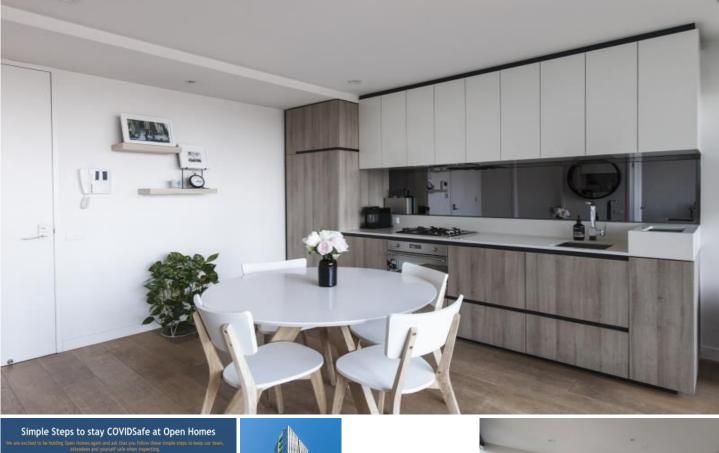

Inside it's all about cutting-edge living space and the elegance of modern design with a luminous open-plan layout anchored by stunning wide-plank timber floors, while the sleek single-line kitchen boasts stone benches, quality Smeg appliances and contrast cabinetry. The double bedroom with built-in robe takes in the extraordinary