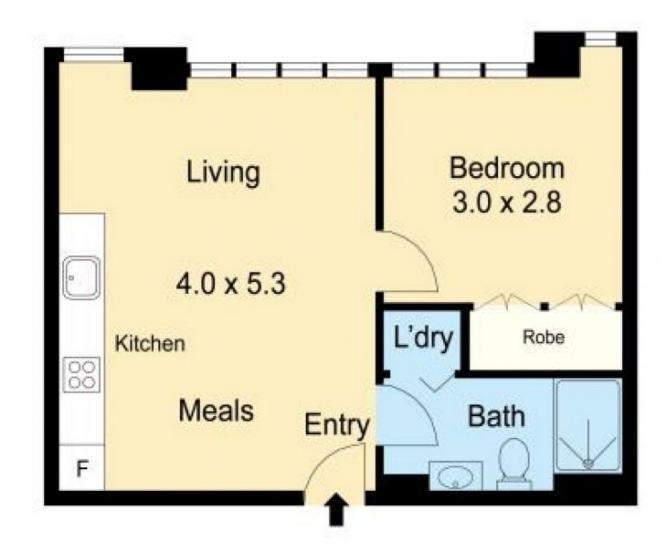

Inside it's all about cutting-edge living space and the elegance of modern design with a luminous open-plan layout anchored by stunning wide-plank timber floors, while the sleek single-line kitchen boasts stone benches, quality Smeg appliances and contrast cabinetry. The double bedroom with built-in robe takes in the extraordinary