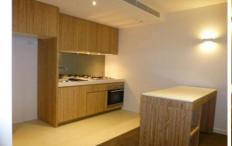

## 209/108 Flinders Street Melbourne VIC

Two bedroom apartment perfectly situated in 108 Flinders Complex, only short stroll from Flinders Street Station, Melbourne Cricket Ground, AAMI PARK, Crown casino, Southbank, restaurants & cafes & all that the CBD has to offer. The apartment is comprised of an open plan living area, kitchen with stainless steel appliances including dishwasher, master bedroom with BIR's, central bathroom with European laundry, private balcony and a secure car space. The apartment also offers split system heating and cooling, security entrance & lift access. Features of the development include: courtyard, BBQ roof terrace, gym, resident lounge, cafe and restaurant and an internal drop off area.