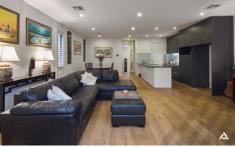

This 3-bedroom sanctuary rests within a unique collection of modern, architect-designed townhouses 12km (approx) to the CBD. It offers spacious open-plan living and dining beneath a high ceiling share the ground level with a striking stone kitchen featuring a 900mm gas cooktop, a large breakfast bench and a walk-in pantry.