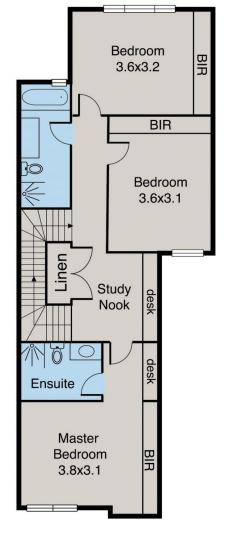

This 3-bedroom sanctuary rests within a unique collection of modern, architect-designed townhouses 12km (approx) to the CBD. It offers spacious open-plan living and dining beneath a high ceiling share the ground level with a striking stone kitchen featuring a 900mm gas cooktop, a large breakfast bench and a walk-in pantry.

Retreat to a front living room and dine alfresco on a private courtyard entertaining deck beneath a covered pergola.

3 📭 2 🚍 2 🚍

**View :** https://www.innerrealestate.com.au/lease/vic/east /camberwell/residential/townhouse/6139269

## 38 Ellsworth Crescent,

**FIRST FLOOR** 