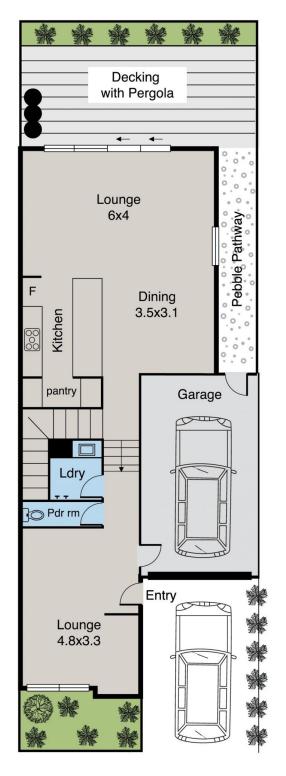

Cutting-edge design and a privileged position unite with this luxury townhouse in Camberwell's exclusive 'Realm' development.

This 3-bedroom sanctuary rests within a unique collection of modern, architect-designed townhouses 12km (approx) to the CBD. It offers spacious open-plan living and dining beneath a high ceiling share the ground level with a striking stone kitchen featuring a 900mm gas cooktop, a large breakfast bench and a walk-in pantry.

Retreat to a front living room and dine alfresco on a private courtyard entertaining deck beneath a covered pergola.

3 📭 2 🚍 2 🚍

**View :** https://www.innerrealestate.com.au/lease/vic/east /camberwell/residential/townhouse/6139269



Jonathan Mallas +61 3 9804 5551



Kayani Shahzeb +61 3 9804 5551

## Camberwell

## 38 Ellsworth Crescent,





**FIRST FLOOR** 

### **GROUND FLOOR**