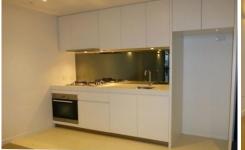

## \*\* CONTACT AGENT FOR A PRIVATE INSPECTION\*

One bedroom apartment perfectly situated in 108 Flinders Complex, only short stroll from Flinders Street Station, Crown casino, Southbank, restaurants, cafes & all that the CBD has to offer. The apartment is comprised of an open plan living area, kitchen with quality stainless steel appliances including dishwasher, bedroom with built in robes, bathroom with European laundry and a private balcony overlooking the central courtyard. The apartment also offers split-system heating and cooling, security entrance & lift access. Features of the development include: a feature courtyard, BBQ roof terrace, gym, resident lounge and an internal drop off area.