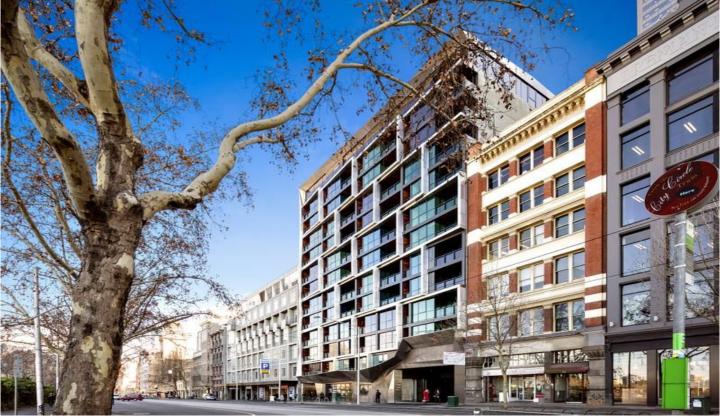

## 808/108 Flinders Street Melbourne VIC

## \*\* CONTACT AGENT FOR A PRIVATE INSPECTION\*

One bedroom apartment perfectly situated in 108 Flinders Complex, only short stroll from Flinders Street Station, Crown casino, Southbank, restaurants, cafes & all that the CBD has to offer. The apartment is comprised of an open plan living area, kitchen with quality stainless steel appliances including dishwasher, bedroom with built in robes, bathroom with European laundry and a private balcony overlooking the central courtyard. The apartment also offers split-system heating and cooling, security entrance & lift access. Features of the development include: a feature courtyard, BBQ roof terrace, gym, resident lounge and an internal drop off area.