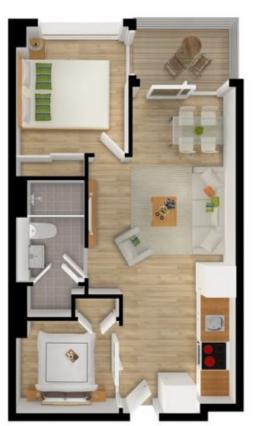

Beautifully appointed and presented, this 2-bedroom domain includes a secure basement car park, a window-walled master bedroom and a covered balcony, perfect for watching the world go by.

- ? Modern apartment on iconic St Kilda Road
- ? Includes a secure basement car space
- ? Premium parkland access near both Albert Park Lake and Fawkner Park

2 📭 1 🖺 1 🗬

**Price:** \$448,000

**View**: https://www.innerrealestate.com.au/sale/vic/inner

-city/melbourne/residential/apartment/6139273

Anthony Cimino +61 3 9804 5551

THIS FLOOR PLAN IS NOT TO SCALE. MEASUREMENTS ARE INDICATIVE AND IN METRES. VEGETATION IS PLACED FOR ILLUSTRATIVE PURPOSES ONLY.
THIS PLAN SHOULD NOT BE RELIED UPON. INTERESTED PARTIES SHOULD MAKE THEIR OWN ENQUIRIES.