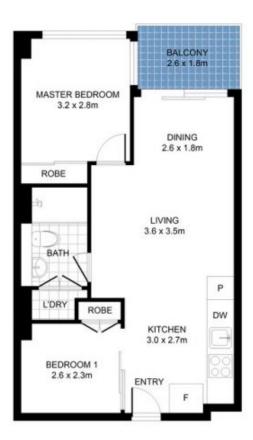

Beautifully appointed and presented, this 2-bedroom domain includes a secure basement car park, a window-walled master bedroom and a covered balcony, perfect for watching the world go by.

- ? Modern apartment on iconic St Kilda Road
- ? Includes a secure basement car space
- ? Premium parkland access near both Albert Park Lake and Fawkner Park

2 📭 1 🖺 1 🗬

**Price:** \$448,000

**View**: https://www.innerrealestate.com.au/sale/vic/inner

-city/melbourne/residential/apartment/6139273

Anthony Cimino +61 3 9804 5551

THIS FLOOR PLAN IS NOT TO SCALE. MEASUREMENTS ARE INDICATIVE AND IN METRES. VEGETATION IS PLACED FOR ILLUSTRATIVE PURPOSES ONLY.
THIS PLAN SHOULD NOT BE RELIED UPON. INTERESTED PARTIES SHOULD MAKE THEIR OWN ENQUIRIES.