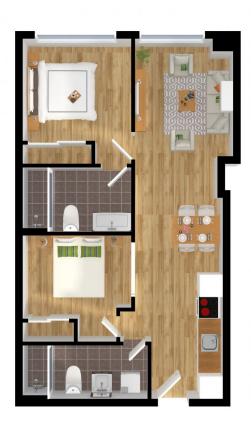

## 202/8 Sutherland Street Melbourne VIC

Showcasing a position of distinction in the heart of the CBD, this 2-bedroom, 2-bathroom, 1 car space apartment in the 'Melbourne Star' building captures the essence of city living.

## At a glance

- ? Central position in the heart of the CBD
- ? Modern 2-bedroom, 2-bathroom apartment
- ? Steps to Melbourne Central
- ? Walk to Flagstaff Gardens and Queen Victoria Market
- ? Surrounded by bars, cafes, restaurants, tram stops and more

2 🗀 2 🔓 1 🖨

Building Size: 63 sqm

**View** : https://www.innerrealestate.com.au/sale/vic/inner-city/melbourne/residential/apart

ment/6139277

Anthony Cimino +61 3 9804 5551

Jonathan Mallas +61 3 9804 5551

THIS FLOOR PLAN IS NOT TO SCALE. MEASUREMENTS ARE INDICATIVE AND IN METRES. VEGETATION IS PLACED FOR ILLUSTRATIVE PURPOSES ONLY.
THIS PLAN SHOULD NOT BE RELIED UPON. INTERESTED PARTIES SHOULD MAKE THEIR OWN ENQUIRIES.