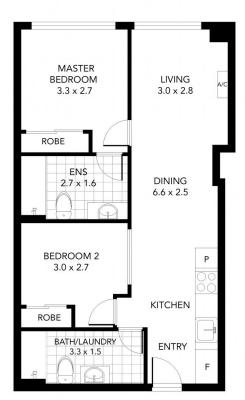

## 202/8 Sutherland Street Melbourne VIC

Showcasing a position of distinction in the heart of the CBD, this 2-bedroom, 2-bathroom, 1 car space apartment in the 'Melbourne Star' building captures the essence of city living.

## At a glance

- ? Central position in the heart of the CBD
- ? Modern 2-bedroom, 2-bathroom apartment
- ? Steps to Melbourne Central
- ? Walk to Flagstaff Gardens and Queen Victoria Market
- ? Surrounded by bars, cafes, restaurants, tram stops and more

2 🗀 2 🔓 1 🖨

Building Size: 63 sqm

**View** : https://www.innerrealestate.com.au/sale/vic/inner-city/melbourne/residential/apart

ment/6139277

Anthony Cimino +61 3 9804 5551

Jonathan Mallas +61 3 9804 5551

THIS FLOOR PLAN IS NOT TO SCALE. MEASUREMENTS ARE INDICATIVE AND IN METRES. VEGETATION IS PLACED FOR ILLUSTRATIVE PURPOSES ONLY.
THIS PLAN SHOULD NOT BE RELIED UPON. INTERESTED PARTIES SHOULD MAKE THEIR OWN ENQUIRIES.