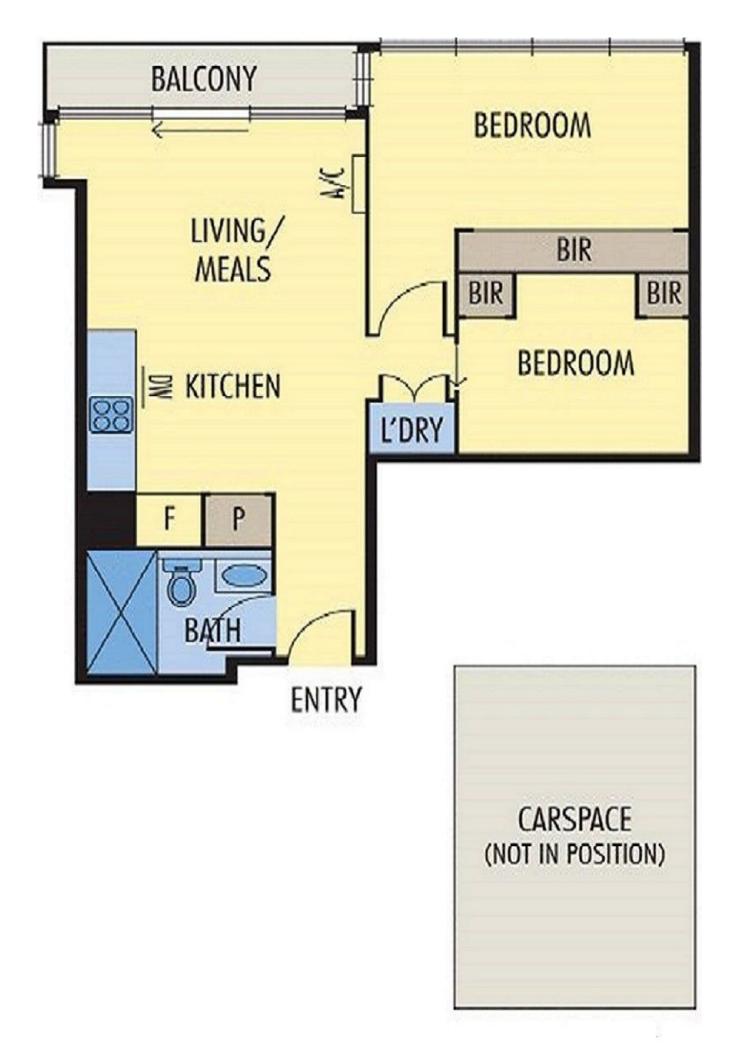

## \*\*CONTACT AGENT FOR A PRIVATE INSPECTION\*\*

This absolutely stunning 2 bedroom apartment features open plan meals & living zone flowing onto good size balcony, 2 well-appointed bedrooms both with built in robes and Euro laundry/storage. Functional L-shape kitchen stone bench tops, stainless steel Miele appliances (gas cook top & wok burner) & integrated timber-grain style cabinetry.

Full-height glazing invites natural light, R/C heating & cooling, security intercom entry, concierge and secure car park.

Relax in the lobby lounge alongside ambient fireplaces, workout in the 'Health Club's fully equipped gym & cardio space indulge in the hot tub, massage room, or indoor garden retreat. Entertain on the rooftop with BBQ, spa, sundeck & postcard views or host an exclusive function in