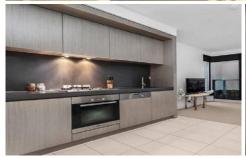

## \*\*CONTACT AGENT FOR A PRIVATE INSPECTION\*\*

This absolutely stunning 2 bedroom apartment features open plan meals & living zone flowing onto good size balcony, 2 well-appointed bedrooms both with built in robes and Euro laundry/storage. Functional L-shape kitchen stone bench tops, stainless steel Miele appliances (gas cook top & wok burner) & integrated timber-grain style cabinetry.