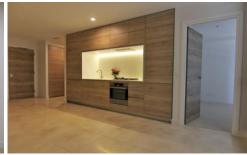

This two-bedroom apartment features:

- \*\*Contemporary kitchen with high-end ASKO appliances and integrated Fisher and Paykel Fridge\*\*
- \*\*Larger floor plan than other 2 Bedroom apartments\*\*
- Open plan dining/living area
- Larger floor plan than other 2 bedroom apartments
- European laundry built into custom cabinetry
- Master bedroom with built-in robes and 'Juliette' balcony
- Light-filled second bedroom with built-in robes
- Fully appointed central bathroom
- Private balcony capturing view of Albert Park Golf Club