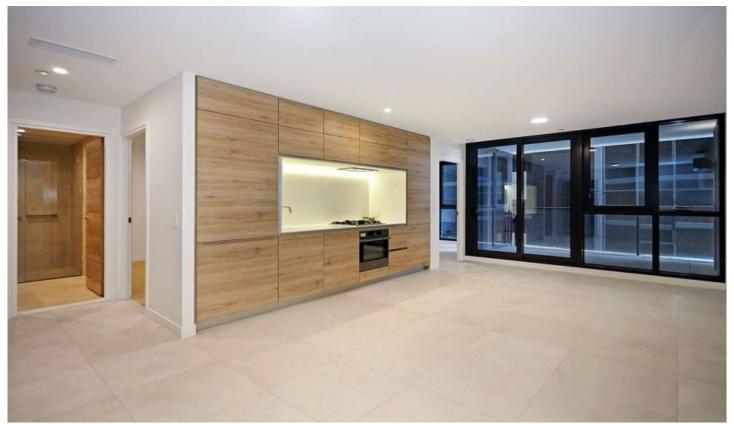

This two-bedroom apartment features:

- \*\*Contemporary kitchen with high-end ASKO appliances and integrated Fisher and Paykel Fridge\*\*
- \*\*Larger floor plan than other 2 Bedroom apartments\*\*
- Open plan dining/living area
- Larger floor plan than other 2 bedroom apartments
- European laundry built into custom cabinetry
- Master bedroom with built-in robes and 'Juliette' balcony
- Light-filled second bedroom with built-in robes
- Fully appointed central bathroom
- Private balcony capturing view of Albert Park Golf Club