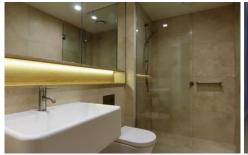

This two-bedroom apartment features:

- \*\*Contemporary kitchen with high-end ASKO appliances and integrated Fisher and Paykel Fridge\*\*
- \*\*Larger floor plan than other 2 Bedroom apartments\*\*
- Open plan dining/living area
- Larger floor plan than other 2 bedroom apartments
- European laundry built into custom cabinetry
- Master bedroom with built-in robes and 'Juliette' balcony
- Light-filled second bedroom with built-in robes
- Fully appointed central bathroom
- Private balcony capturing view of Albert Park Golf Club