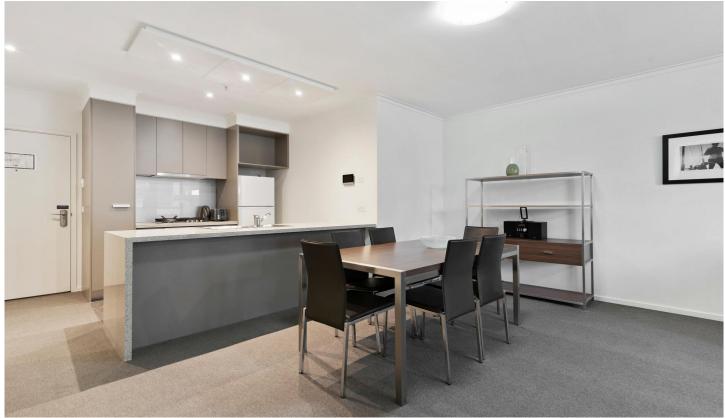

With stunning floor to ceiling windows and a covered balcony offering dress circle seats for the nightly light show of the neighborhood after dark, the apartment boasts roomy open-plan living and dining enhanced by quality carpet underfoot and a timeless neutral palette.