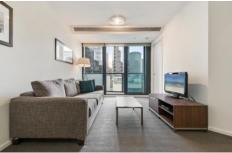

With stunning floor to ceiling windows and a covered balcony offering dress circle seats for the nightly light show of the neighborhood after dark, the apartment boasts roomy open-plan living and dining enhanced by quality carpet underfoot and a timeless neutral palette.