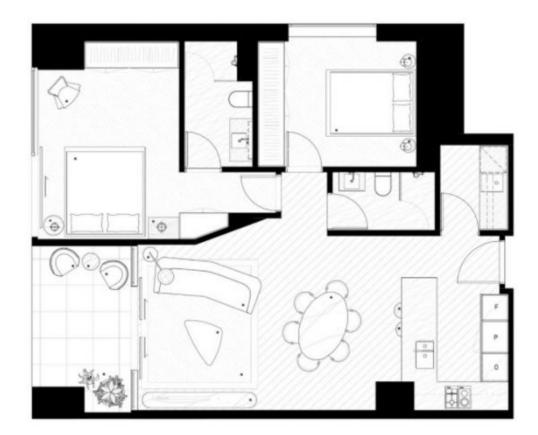

The quality continues inside your apartment with high end appliances, including Gaggenau oven and stove, Neff Dishwasher and integrated Liebherr Fridge. The apartment includes open plan living/ dining area with floor to ceiling windows fitted with quality roller blinds, further leading to your private balcony overlooking breathtaking views of parkland and bay. Spacious bedroom with natural light and bountiful amounts of wardrobe space. Sparkling central bathroom with functional storage and shower. Full size laundry room with ample space for washing machine and dryer. Enjoy the additional features which include reverse cycle air conditioning/heating, studio lighting and secure