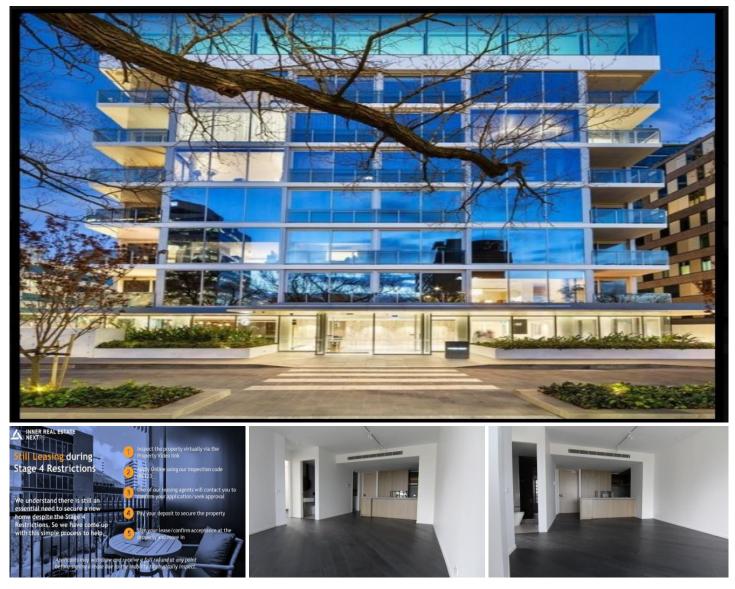

## 1005/499 St Kilda Road Melbourne VIC

From the moment you walk into the Fawkner you are met by quality, greeted by the 24 hour concierge, you will pass the two designer gas fire places in the marble entrance foyer and up the lift to your large executive residence.

The quality continues inside your apartment with high end appliances, including Gaggenau oven and stove, Neff Dishwasher and integrated Liebherr Fridge. The apartment includes open plan living/ dining area with floor to ceiling windows fitted with quality roller blinds, further leading to your private balcony overlooking breathtaking views of parkland and bay. Spacious bedroom with natural light and bountiful amounts of wardrobe space. Sparkling central bathroom with functional storage and shower. Full size laundry room with ample space for washing machine and dryer. Enjoy the additional features which include reverse cycle air conditioning/heating, studio lighting and secure