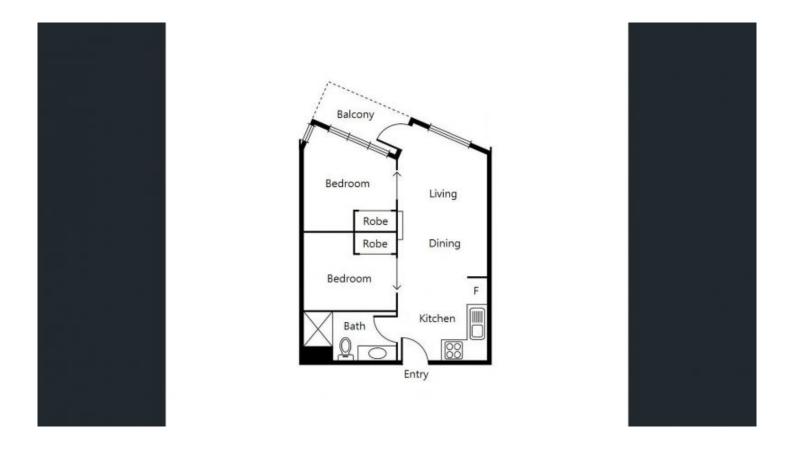

This 2-bedroom, northerly facing domain features open-plan living and dining plus a balcony with a view over