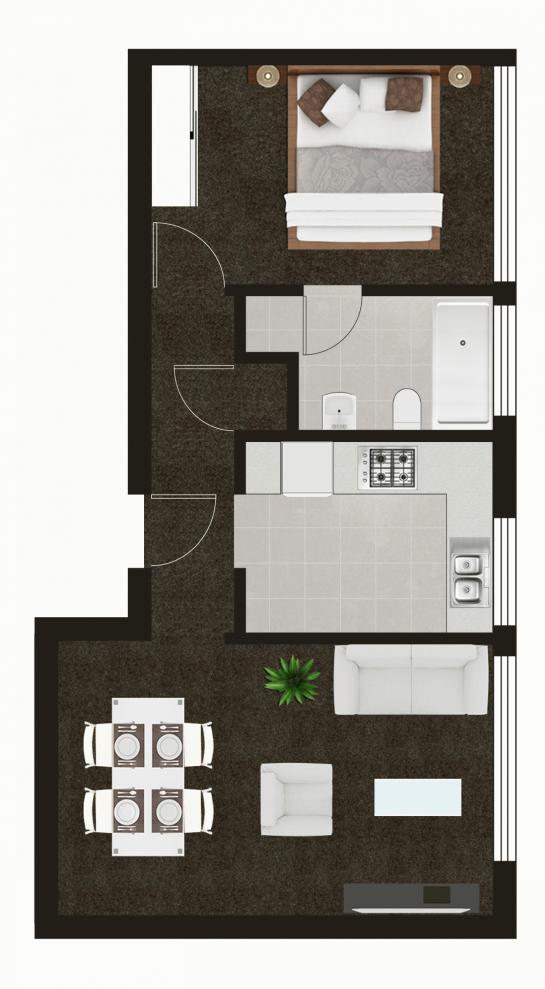

## unit 03/213 Williams Road South Yarra VIC

This cozy one bedroom apartment is ideally located close to Hawksburn train station, trams, Chapel Street shopping precinct and Toorak Village, also a short stroll to local cafes and parkland.

Including cooling/heating system, a separate kitchen with meals area, bedroom with ensuite bathroom, bright living/dining room and a remote controlled lock up garage on ground floor.

Other features include stone bench top, gas cooking, dishwasher and internal laundry plus abundant natural light. An inspection is sure to impress!