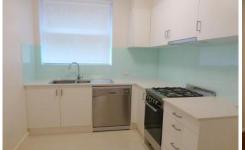

Including cooling/heating system, a separate kitchen with meals area, bedroom with ensuite bathroom, bright living/dining room and a remote controlled lock up garage on ground floor.

Other features include stone bench top, gas cooking, dishwasher and internal laundry plus abundant natural light. An inspection is sure to impress!