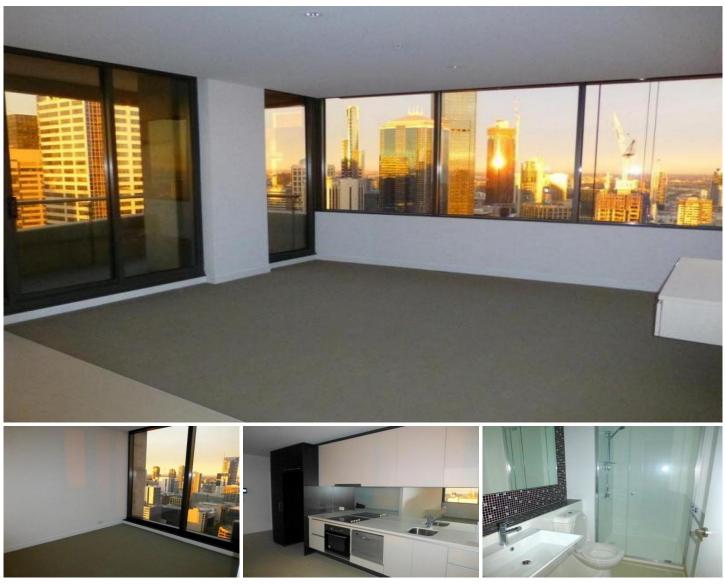

## 3705/639 Lonsdale Street Melbourne VIC

This apartment offers 2 large bedrooms in the prime location with spectacular views. It also includes: open plan living and dining, electric cooking, dishwasher, split system air-conditioning, full screen intercom. Within a short walk distance to public transport Southern Cross station and tram stops, restaurants, cafes and an abundance of lifestyle opportunities, this beautiful apartment showcases the benefits and advantages of living within the CBD. Residents of the building also have access to a gym complete with a 25-metre indoor lap pool and expansive deck overlooking historic Spencer Street.