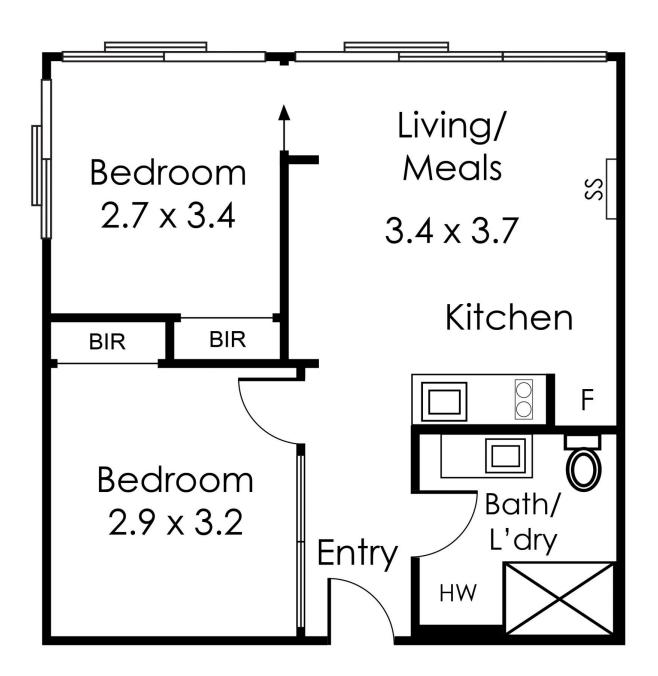

## 1505/31 A'beckett Street Melbourne VIC

Located on the 15th floor of the A'Beckett Tower and offering 2 bedrooms with mirrored BIR, this ideal apartment is sure to impress.

Offering open plan living, with split system air conditioning to ensure your comfort no matter the season, well appointed central bathroom and kitchen. The apartment has plenty of natural light and you can enjoy the amazing views of the city skyline from the comfort of your own lounge. This apartment is close to anything and everything you could desire, with cafe's, restaurants, RMIT & Melbourne Universities, QV and Melbourne Central within easy access.