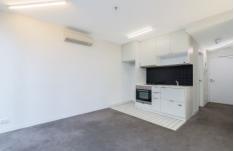

## 1505/31 A'beckett Street Melbourne VIC

Located on the 15th floor of the A'Beckett Tower and offering 2 bedrooms with mirrored BIR, this ideal apartment is sure to impress.

Offering open plan living, with split system air conditioning to ensure your comfort no matter the season, well appointed central bathroom and kitchen. The apartment has plenty of natural light and you can enjoy the amazing views of the city skyline from the comfort of your own lounge. This apartment is close to anything and everything you could desire, with cafe's, restaurants, RMIT & Melbourne Universities, QV and Melbourne Central within easy access.