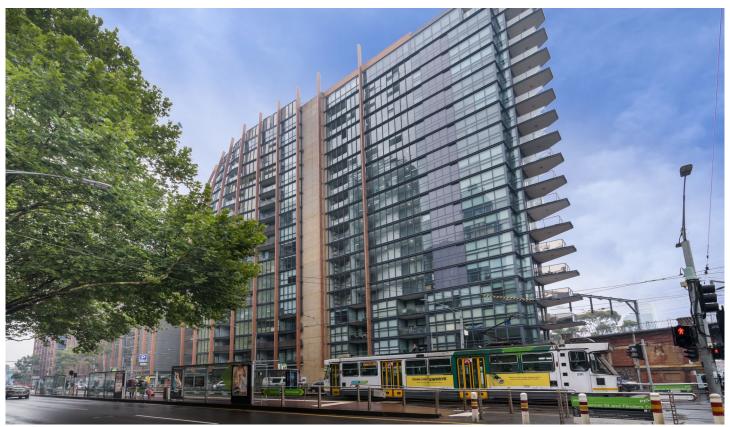

## 1510/565 Flinders Street Melbourne VIC

Perched on Level 15 with a private CBD backdrop, this city pad provides a generous open plan design dressed in quality appointments and a covered balcony.

Capturing low maintenance living, this riverside property is placed opposite picturesque Batman Park and just a short stroll to trams, laneway cafes, Spencer Street station, Etihad Stadium, the Docklands precinct and Crown Casino.