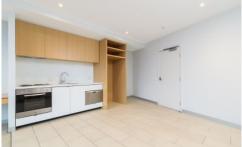

- \* Large living and dining area with an integrated work station
- \* Sizeable undercover balcony set beyond a sliding glass door
- \* Sleek kitchen with premium appliances including a dishwasher
- \* Queen sized bedroom that has built-in robes, well kept