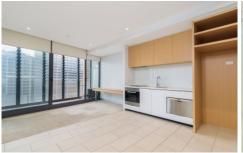

- \* Large living and dining area with an integrated work station
- \* Sizeable undercover balcony set beyond a sliding glass door
- \* Sleek kitchen with premium appliances including a dishwasher
- \* Queen sized bedroom that has built-in robes, well kept