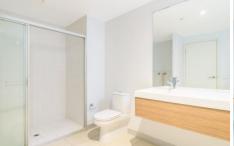

- \* Large living and dining area with an integrated work station
- \* Sizeable undercover balcony set beyond a sliding glass door
- \* Sleek kitchen with premium appliances including a dishwasher
- \* Queen sized bedroom that has built-in robes, well kept