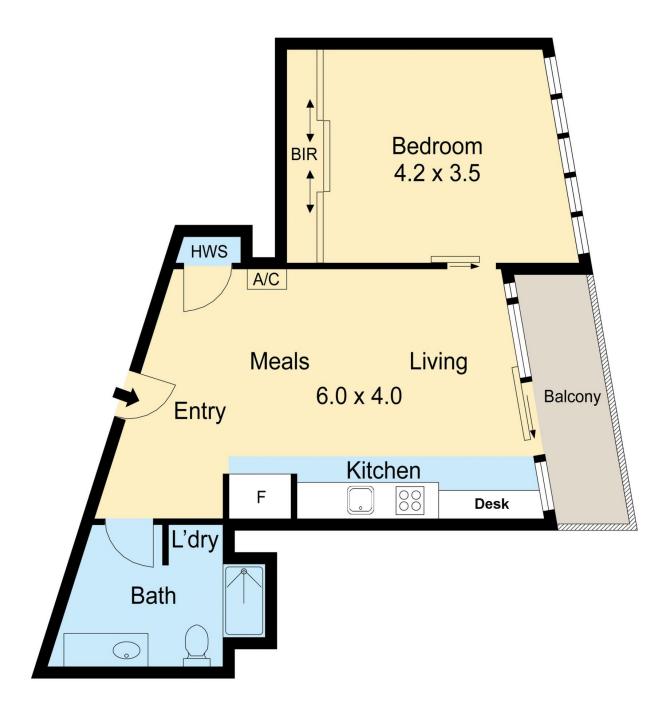

## 1510/565 Flinders Street Melbourne VIC

Perched on Level 15 with a private CBD backdrop, this city pad provides a generous open plan design dressed in quality appointments and a covered balcony.

Capturing low maintenance living, this riverside property is placed opposite picturesque Batman Park and just a short stroll to trams, laneway cafes, Spencer Street station, Etihad Stadium, the Docklands precinct and Crown Casino.

- \* Large living and dining area with an integrated work station
- \* Sizeable undercover balcony set beyond a sliding glass door
- \* Sleek kitchen with premium appliances including a dishwasher
- \* Queen sized bedroom that has built-in robes, well kept