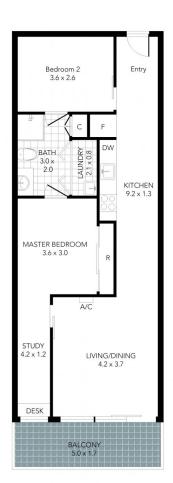

## 917/59 Paisley Street Footscray VIC

Positioned in Footscray's vibrant heart, this modern apartment with broad views and a secure car space is the perfect place to enjoy supreme convenience.

This 2-bedroom domain rests in a contemporary apartment building containing Coles and Kmart below, and a short stroll to the happening Hopkins Street restaurant precinct.

Walk to the station, bus and tram stops and to the iconic Footscray Market in less than 5 minutes.

It's an affordable entry into a city fringe precinct just 7km (approx) to the CBD.

The interior features a sleek stone and stainless steel kitchen with a gas cooktop and a dishwasher.

Window-walled living and dining flows onto a full-width covered balcony with a broad view over the urban landscape below.

A study nook enjoys the view, while the bedrooms share a central bathroom with a European laundry.

2 📭 1 🚍 1 🖨

**Price**: \$400,000

**View :** https://www.innerrealestate.com.au/sale/vic/north/footscray/residential/apartment/6139325

Anthony Cimino +61 3 9804 5551

Jonathan Mallas +61 3 9804 5551

THIS FLOOR PLAN IS NOT TO SCALE. MEASUREMENTS ARE INDICATIVE AND IN METRES. VEGETATION IS PLACED FOR ILLUSTRATIVE PURPOSES ONLY.
THIS PLAN SHOULD NOT BE RELIED UPON. INTERESTED PARTIES SHOULD MAKE THEIR OWN ENQUIRIES.