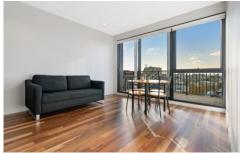

Window-walled living and dining flows onto a full-width covered balcony with a broad view over the urban landscape below.

A study nook enjoys the view, while the bedrooms share a central bathroom with a European laundry.