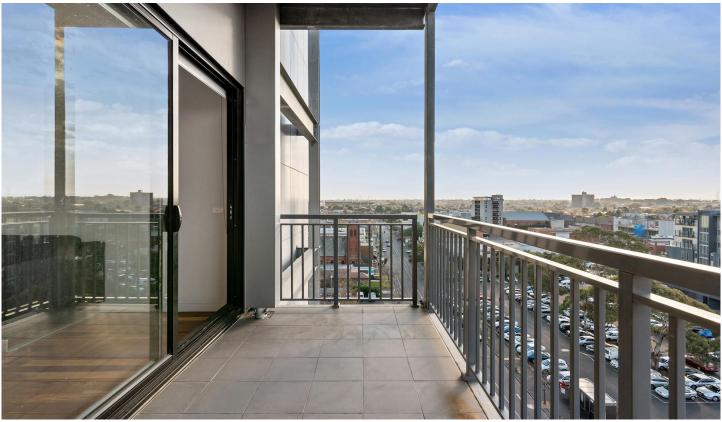

Window-walled living and dining flows onto a full-width covered balcony with a broad view over the urban landscape below.

A study nook enjoys the view, while the bedrooms share a central bathroom with a European laundry.