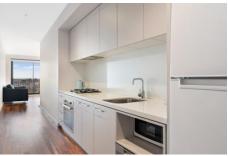

Walk to the station, bus and tram stops and to the iconic Footscray Market in less than 5 minutes.

It's an affordable entry into a city fringe precinct just 7km (approx) to the CBD.

The interior features a sleek stone and stainless steel kitchen with a gas cooktop and a dishwasher.