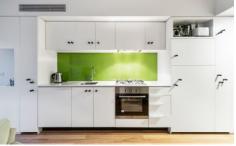

Expansive open-plan living and dining are complemented by the sleek lines of the quality single line kitchen incorporating a concealed European-style laundry, desk and study nook, while sliding doors glide back to reveal the full-length covered viewing balcony. The master bedroom with built-in robe, balcony access and a gleaming ensuite