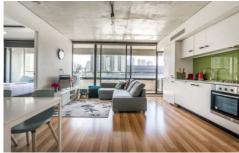

Expansive open-plan living and dining are complemented by the sleek lines of the quality single line kitchen incorporating a concealed European-style laundry, desk and study nook, while sliding doors glide back to reveal the full-length covered viewing balcony. The master bedroom with built-in robe, balcony access and a gleaming ensuite