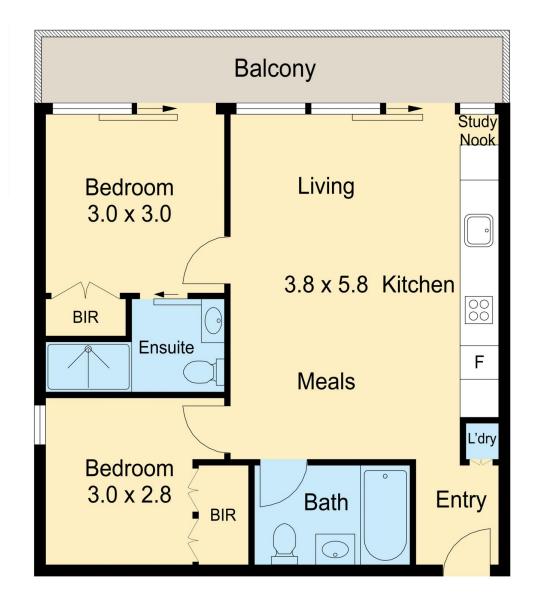

Expansive open-plan living and dining are complemented by the sleek lines of the quality single line kitchen incorporating a concealed European-style laundry, desk and study nook, while sliding doors glide back to reveal the full-length covered viewing balcony. The master bedroom with built-in robe, balcony access and a gleaming ensuite