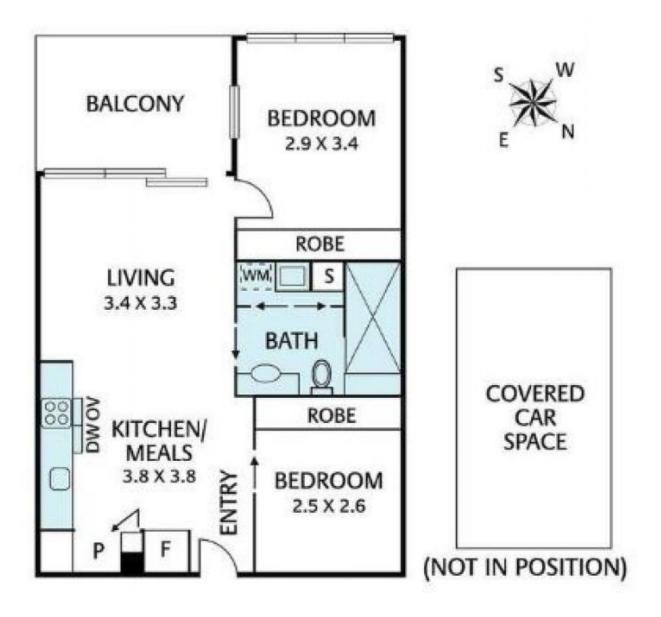

Freshly painted and new floor boards with a storage room on the same floor. The light-filled interior comprises two double bedrooms (both with robes) and modern central bathroom, open living/dining area leading out to an undercover terrace to enjoy the views. Add to this a stone-bench kitchen with Blanco appliances, split-system heating and cooling, European laundry, video intercom, plus lift to entry foyer and undercover parking space.