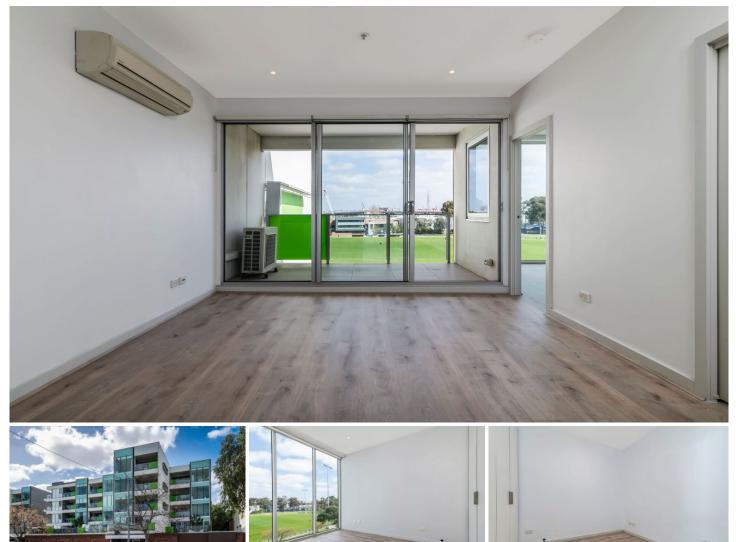

## 410/64 Macaulay Road North Melbourne VIC

Opposite the North Melbourne Football Ground in the exclusive Pumphouse complex, this impressive top-floor apartment presents an idyllic city-fringe lifestyle with its generous design, quality features and elevated outlook.

Freshly painted and new floor boards with a storage room on the same floor. The light-filled interior comprises two double bedrooms (both with robes) and modern central bathroom, open living/dining area leading out to an undercover terrace to enjoy the views. Add to this a stone-bench kitchen with Blanco appliances, split-system heating and cooling, European laundry, video intercom, plus lift to entry foyer and undercover parking space.