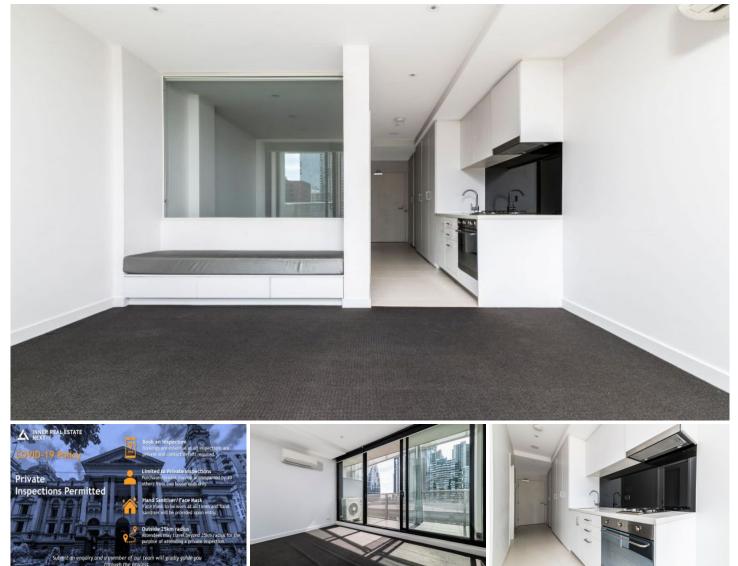

## 1203/601 Little Collins Street Melbourne VIC

Enjoy all the convenience of city lifestyle that Skylofts has to offer! This north facing one bedroom apartment features a spacious balcony that offers lots of natural light to the living area and bedroom.

Extra features include intercom security entry, split-system cooling & heating, dishwasher and European laundry. Designed for easy and pleasant living, with Southern Cross Station, trams, cafes, restaurants and supermarkets just around the corner, it is sure to impress. Register your interest now!