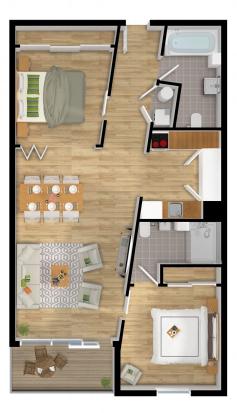

## 2 🛤 2 🚔 1 🚘

View

Building Size : 67 sqm

: https://www.innerrealestate.com.au/sale/ vic/inner-city/melbourne/residential/apart ment/6139357

Anthony Cimino +61 3 9804 5551

Jonathan Mallas +61 3 9804 5551

ROBE ENTRY BEDROOM BATH 3.1 x 2.8 HW ĽDF PANTRY KITCHEN 2.5 x 2.2 F DW С LIVING/DINING ENS 2.3 x 1.3  $5.5 \times 3.5$ ROBE MASTER BEDROOM 2.9 x 2.7 BALCONY 3.1 x 1.6

THIS FLOOR PLAN IS NOT TO SCALE. MEASUREMENTS ARE INDICATIVE AND IN METRES. VEGETATION IS PLACED FOR ILLUSTRATIVE PURPOSES ONLY. THIS PLAN SHOULD NOT BE RELIED UPON. INTERESTED PARTIES SHOULD MAKE THEIR OWN ENQUIRIES.