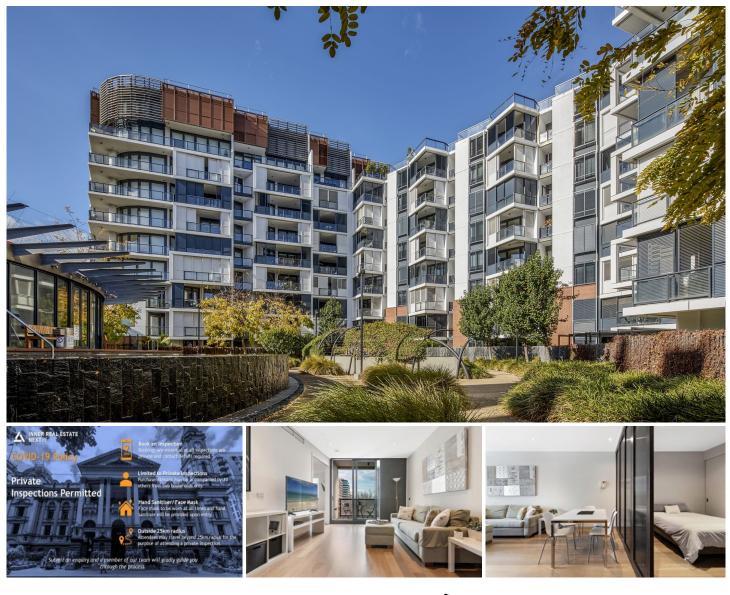

## 306/539 St Kilda Road Melbourne VIC

Positioned on the 3rd floor of the iconic Chevron complex, overlooking Melbourne's premier boulevard, this 2-bedroom 2-bathroom apartment with a secure parking space is lifestyle plus.

Trams to the city, the MCG, the beach, Chapel Street shopping, and the restaurants, pubs, bars and nightlife of St Kilda, Prahran and Windsor are at your front door.

And, for those quieter days, just across the road to the north is the beautiful Fawkner Park and to the west the iconic Albert Park and MSAC.

The accommodation features an ensuited master bedroom that gazes out over St Kilda Road below.

The second bedroom comprises a built-in robe and retractable wall panels that offer flexibility to create an extension of the living area, if desired.

The generous kitchen comprises quality stainless steel appliances including a gas cooktop and a dishwasher.