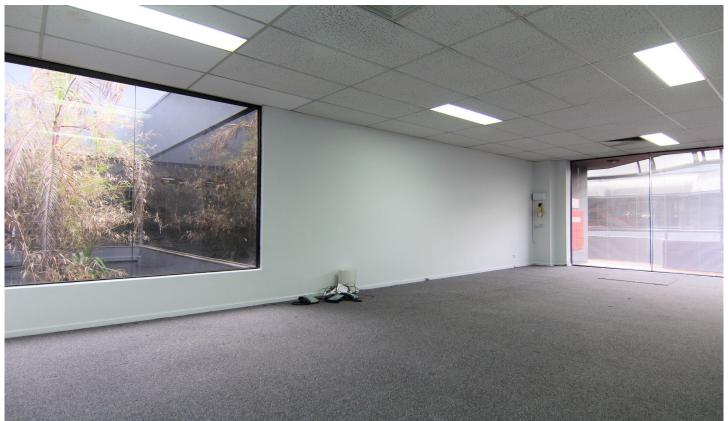

## 24/37-39 Albert Road Melbourne VIC

Located only meters from St Kilda Road, Kings Way, the Botanical Gardens, and some of Melbourne's best cafe's this office will impress.

The internals of this office includes a functional kitchenette and an integrated heating/cooling system.

This walk-up office is located within the Albert Square development.

Complex features include:

- Shared toilet facilities
- Underground Car-park (1 secure car space included in rental)
- Ample metered on-street parking
- After-hours security access