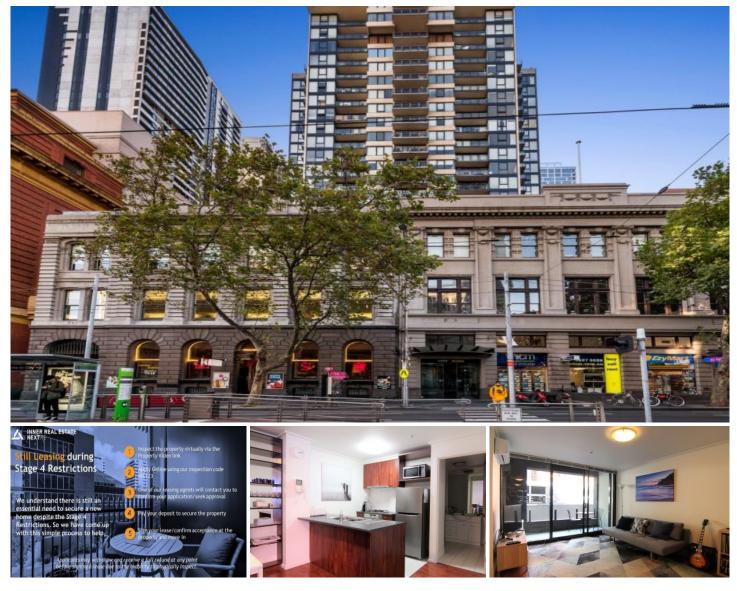

## 111/668 Bourke Street Melbourne VIC

## Fully Furnished!

Strategically located this spacious fully furnished 1-bedroom apartment is one you don't want to miss! The apartment features an open plan living leading to your private balcony, a modern kitchen with stainless steel appliances and plenty of storage space. A good size bedroom with built in robes, a sparkling bathroom with laundry facilities.

Just around the corner from South Cross Station, Marvel Stadium, trams stop right at the front of the complex and walking distance from major retails and cafes/restaurants.

Maha Yehia 0448 019 444

**View** : https://www.innerrealestate.com.au/lease/vic/inne