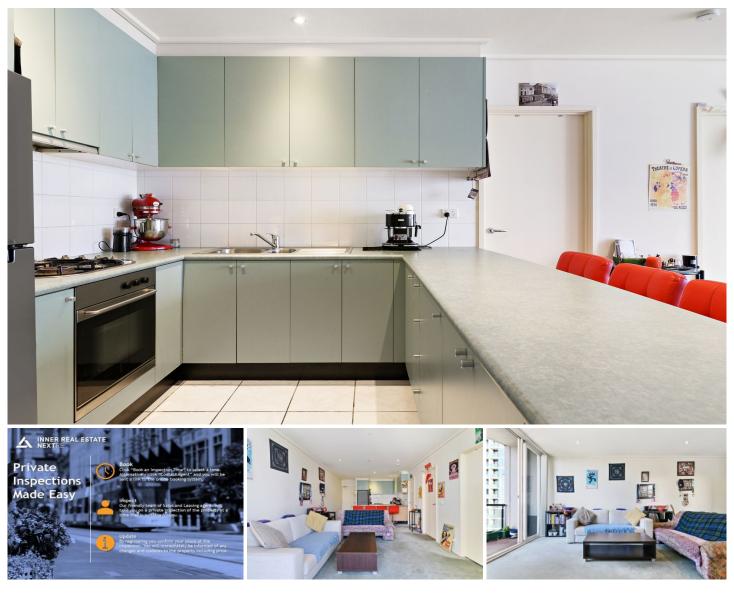

## 141/538 Little Lonsdale Street Melbourne VIC

Generous dimensions and a light-filled corner position pair with striking effect in this spacious Dockside Tower apartment.

This neat 2-bedroom domain rests in the heart of the CBD, a short walk to Southern Cross Station and tram stops, the Spencer Outlet Centre and Melbourne's must-visit cafes, bars and restaurants.

It features a secure undercover car park and a calming city vista from the covered balcony capturing the green of Flagstaff Gardens to the north.

Walk to the gardens for leafy downtime and to the iconic Queen Victoria Market beyond for a smorgasbord of fresh produce.

The interior features a spacious kitchen with a stainless steel oven and gas cooktop, generous storage and a desirable breakfast bench.

A central semi-ensuite continues the sizeable theme,

Anthony Cimino +61 3 9804 5551