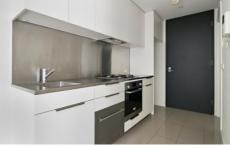

Fall in love with the presentation, savour the privacy and enjoy the walk-to-everything lifestyle on offer.

The modern interior showcases a sparkling kitchen dressed in stainless steel, including a gas cooktop, a dishwasher, and a stainless steel benchtop and splashback.