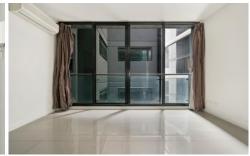

A window-walled open-plan living area is flanked by a broad balcony, while bedrooms with mirrored built-in robes share a central bathroom and laundry.

Video intercom offers secure entry; while lift access, split