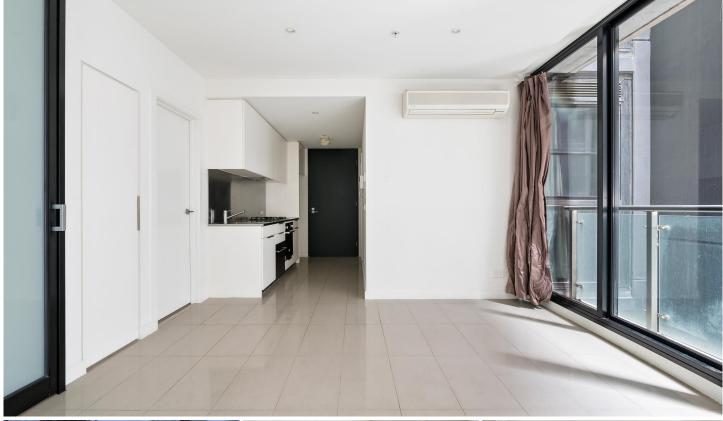

Fall in love with the presentation, savour the privacy and enjoy the walk-to-everything lifestyle on offer.

The modern interior showcases a sparkling kitchen dressed in stainless steel, including a gas cooktop, a dishwasher, and a stainless steel benchtop and splashback.

A window-walled open-plan living area is flanked by a broad balcony, while bedrooms with mirrored built-in robes share a central bathroom and laundry.

Video intercom offers secure entry; while lift access, split