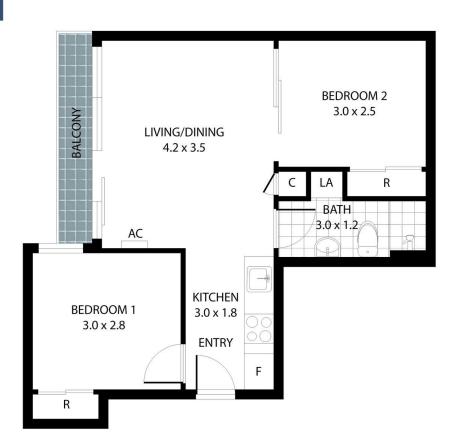

A window-walled open-plan living area is flanked by a broad balcony, while bedrooms with mirrored built-in robes share a central bathroom and laundry.

Video intercom offers secure entry; while lift access, split

2 | 1 🖳

**View**: https://www.innerrealestate.com.au/sale/vic/inner-city/melbourne/residential/apartment/6139399

Anthony Cimino +61 3 9804 5551

Jonathan Mallas +61 3 9804 5551

THIS FLOOR PLAN IS NOT TO SCALE. MEASUREMENTS ARE INDICATIVE AND IN METRES. VEGETATION IS PLACED FOR ILLUSTRATIVE PURPOSES ONLY.
THIS PLAN SHOULD NOT BE RELIED UPON. INTERESTED PARTIES SHOULD MAKE THEIR OWN ENQUIRIES.