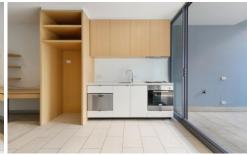

It rises high above Melbourne's iconic Flinders Street, with a full-width northerly-facing covered balcony, perfect for soaking up the city surrounds.

The open-plan interior features window-walled living, a seamless indoor-outdoor connection, and a generous bedroom with a mirrored built-in robe.