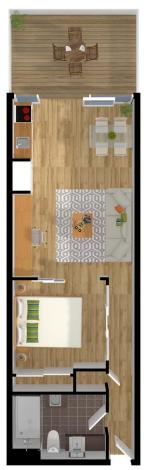

It rises high above Melbourne's iconic Flinders Street, with a full-width northerly-facing covered balcony, perfect for soaking up the city surrounds.

The open-plan interior features window-walled living, a seamless indoor-outdoor connection, and a generous bedroom with a mirrored built-in robe.

## 1 **==** 1 **==**

**Price** : \$ 305,000 **Building Size** : 50.8 sqm

View : https://www.innerrealestate.com.au/sale/

vic/inner-city/melbourne/residential/apart

ment/6139401

Anthony Cimino +61 3 9804 5551

Jonathan Mallas +61 3 9804 5551

THIS FLOOR PLAN IS NOT TO SCALE. MEASUREMENTS ARE INDICATIVE AND IN METRES. VEGETATION IS PLACED FOR ILLUSTRATIVE PURPOSES ONLY.
THIS PLAN SHOULD NOT BE RELIED UPON. INTERESTED PARTIES SHOULD MAKE THEIR OWN ENQUIRIES.