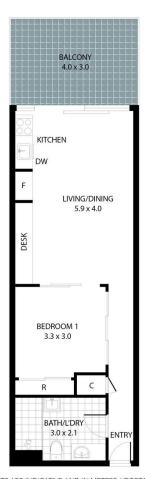

## 1 **==** 1 **==**

**Price** : \$ 305,000 **Building Size** : 50.8 sqm

View : https://www.innerrealestate.com.au/sale/

vic/inner-city/melbourne/residential/apart

ment/6139401

Anthony Cimino +61 3 9804 5551

Jonathan Mallas +61 3 9804 5551

THIS FLOOR PLAN IS NOT TO SCALE. MEASUREMENTS ARE INDICATIVE AND IN METRES. VEGETATION IS PLACED FOR ILLUSTRATIVE PURPOSES ONLY.
THIS PLAN SHOULD NOT BE RELIED UPON. INTERESTED PARTIES SHOULD MAKE THEIR OWN ENQUIRIES.