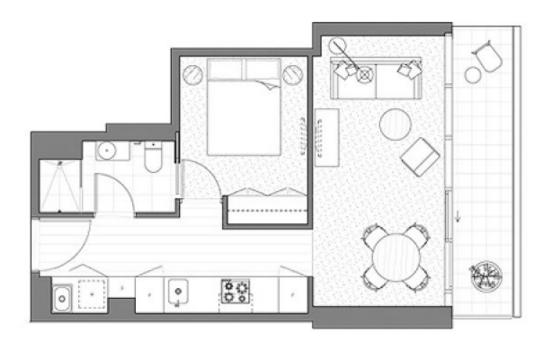

## Level 15/1509/35 Albert Road Melbourne VIC

A perfect opportunity to secure a unique apartment in the popular Emerald building.

This outstanding apartment offers, open plan living area with a quality kitchen boasting Miele appliances. The light filled lounge offers floor to ceiling double glazed windows and leads to a private balcony.

Additional features include European laundry, split system heating and cooling, video intercom, a secure car space and storage cage.

The Emerald is in an ideal location. Close to trams, parks and the CBD. It offers a grand entrance, cosy lounge area and access to the roof top garden which offers spa, bbq facilities and spectacular views to the Albert Park Lake and the city.