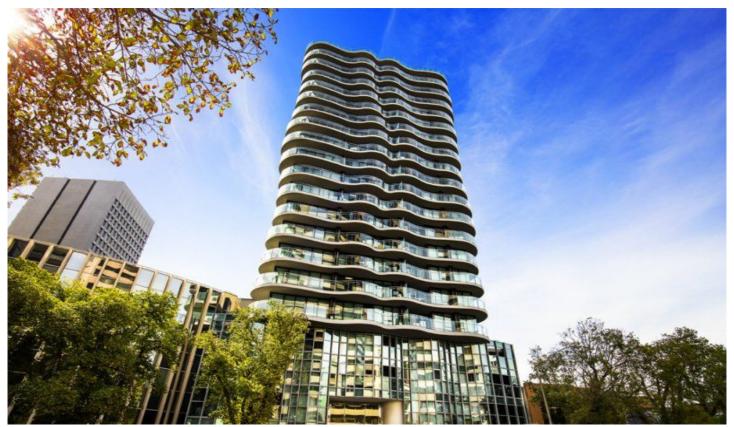

## Level 15/1509/35 Albert Road Melbourne VIC

A perfect opportunity to secure a unique apartment in the popular Emerald building.

This outstanding apartment offers, open plan living area with a quality kitchen boasting Miele appliances. The light filled lounge offers floor to ceiling double glazed windows and leads to a private balcony.

Additional features include European laundry, split system heating and cooling, video intercom, a secure car space and storage cage.

The Emerald is in an ideal location. Close to trams, parks and the CBD. It offers a grand entrance, cosy lounge area and access to the roof top garden which offers spa, bbq facilities and spectacular views to the Albert Park Lake and the city.