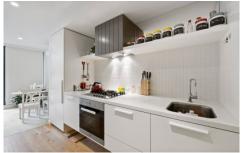

## Level 15/1509/35 Albert Road Melbourne VIC

A perfect opportunity to secure a unique apartment in the popular Emerald building.

This outstanding apartment offers, open plan living area with a quality kitchen boasting Miele appliances. The light filled lounge offers floor to ceiling double glazed windows and leads to a private balcony.