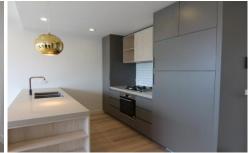

## 209/246 High Street Windsor VIC

Located on the 2nd floor facing onto the magnificent views of Melbourne this iconic light filled apartment offers a beautiful open plan living with split system heating and cooling. Natural timber flooring in living areas leading out to a large functional balcony, large modern kitchen, stone-topped benches and weathered brass tap wear with European appliances with built in fridge.