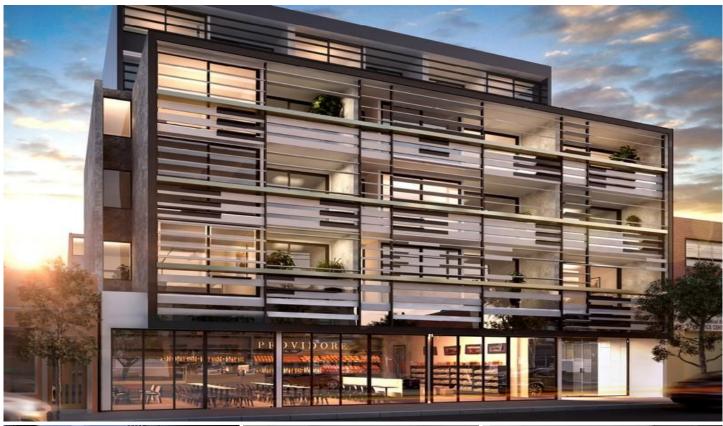

## 209/246 High Street Windsor VIC

Located on the 2nd floor facing onto the magnificent views of Melbourne this iconic light filled apartment offers a beautiful open plan living with split system heating and cooling. Natural timber flooring in living areas leading out to a large functional balcony, large modern kitchen, stone-topped benches and weathered brass tap wear with European appliances with built in fridge.