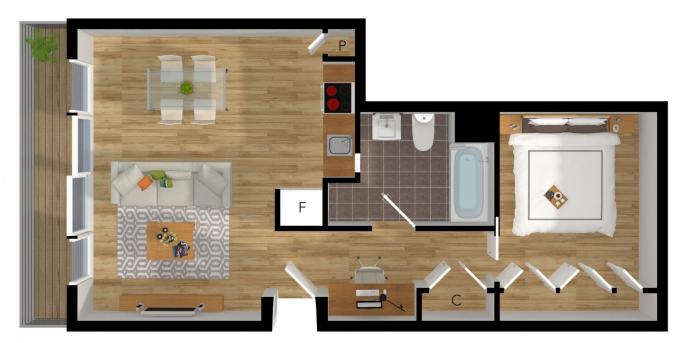

## 2306/620 Collins Street Melbourne VIC

A luxuriously appointed one bedroom apartment with views towards Marvel Stadium. Featuring a flexible floor plan, this secure apartment will prove a chic home, lock-up-and-leave weekender or sensible investment. Enjoy entertaining guests or relaxing with a good movie in the generous living and dining zone, with double sliding doors to your balcony.

Prepare meals in the ultra-white kitchen with quality appliances and practical storage.

The generous bedroom has a wall of built-in robes, and the nearby bathroom is gleaming with modern fixtures. With ample storage and a built in study desk, this property is a must see.

## 1 🛌 1 🖺

Building Size: 53 sqm

View : https://www.innerrealestate.com.au/sale/

vic/inner-city/melbourne/residential/apart

ment/6139464

Anthony Cimino +61 3 9804 5551

Jonathan Mallas +61 3 9804 5551

THIS FLOOR PLAN IS NOT TO SCALE. MEASUREMENTS ARE INDICATIVE AND IN METRES. VEGETATION IS PLACED FOR ILLUSTRATIVE PURPOSES ONLY.
THIS PLAN SHOULD NOT BE RELIED UPON. INTERESTED PARTIES SHOULD MAKE THEIR OWN ENQUIRIES.