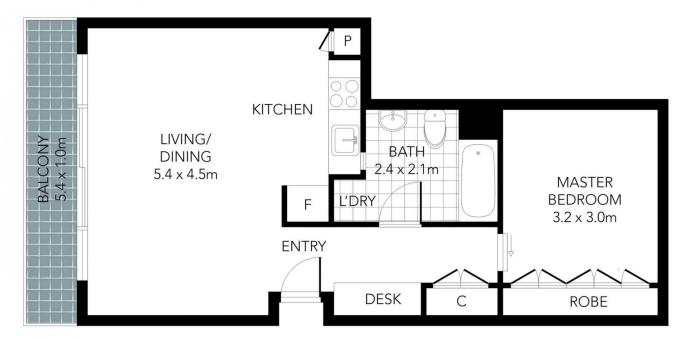

## 1 🛌 1 🖺

Building Size: 53 sqm

View : https://www.innerrealestate.com.au/sale/

vic/inner-city/melbourne/residential/apart

ment/6139464

Anthony Cimino +61 3 9804 5551

Jonathan Mallas +61 3 9804 5551

THIS FLOOR PLAN IS NOT TO SCALE. MEASUREMENTS ARE INDICATIVE AND IN METRES. VEGETATION IS PLACED FOR ILLUSTRATIVE PURPOSES ONLY.
THIS PLAN SHOULD NOT BE RELIED UPON. INTERESTED PARTIES SHOULD MAKE THEIR OWN ENQUIRIES.