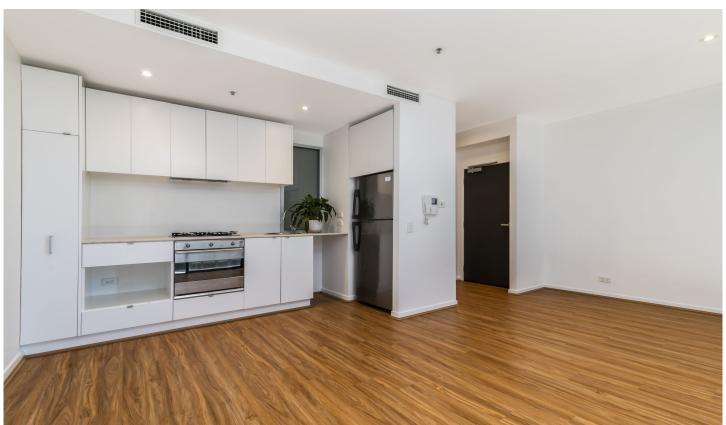

## 2306/620 Collins Street Melbourne VIC

A luxuriously appointed one bedroom apartment with views towards Marvel Stadium. Featuring a flexible floor plan, this secure apartment will prove a chic home, lock-up-and-leave weekender or sensible investment. Enjoy entertaining guests or relaxing with a good movie in the generous living and dining zone, with double sliding doors to your balcony.

Prepare meals in the ultra-white kitchen with quality appliances and practical storage.

The generous bedroom has a wall of built-in robes, and the nearby bathroom is gleaming with modern fixtures. With ample storage and a built in study desk, this property is a must see.