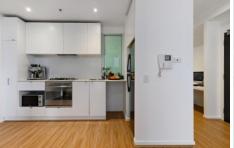

Prepare meals in the ultra-white kitchen with quality appliances and practical storage.

The generous bedroom has a wall of built-in robes, and the nearby bathroom is gleaming with modern fixtures. With ample storage and a built in study desk, this property is a must see.