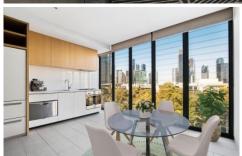

## 702/565 Flinders Street Melbourne VIC

With an unobstructed view over Batman Park, the Yarra River and Southbank plus an address on iconic Flinders Street, this is your access-all-areas city pad with an amazing outlook.

- ? Unobstructed view of Batman Park, the Yarra River and Southbank
- ? Walk to Crown Casino, Southern Cross & Flinders Street Stations
- ? Close to Etihad Stadium, trams, restaurants and entertainment
- ? Modern Northbank Place CBD apartment
- ? Prime location on the northern bank of the Yarra
- ? Floor-to-ceiling glass louvre windows
- ? Stainless steel appliances
- ? Secure car space
- ? Split system heating and cooling