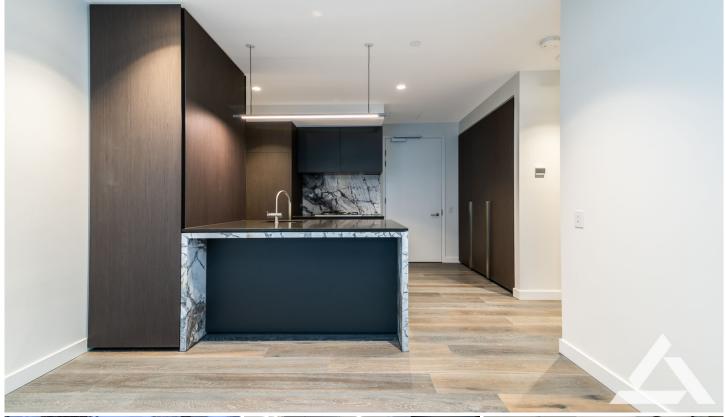

This 1-bedroom apartment is exceptionally designed and to reflect sophistication. Each residence is an expression of timeless aesthetic, with a sense of space and light enhanced by floor to ceiling windows frames. An open plan living from kitchen to living/dining leading to the balcony, top of the range Miele appliances, generous size bedroom with built in robes and European laundry.