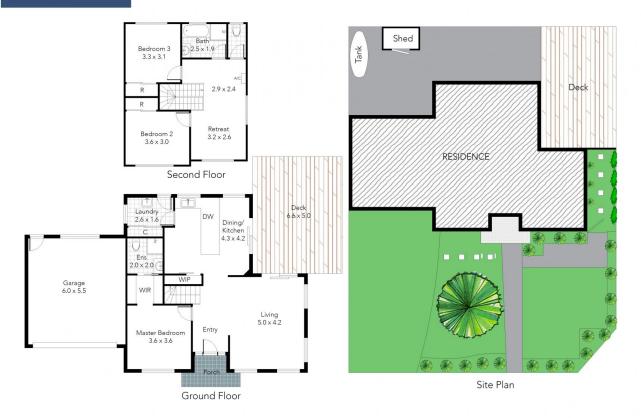

## 3 🛤 2 🚔 2 🚘

View

Land Size : 341 sqm

: https://www.innerrealestate.com.au/sale/vic/ south-east/noble-park/residential/house/613 9494

Anthony Cimino +61 3 9804 5551

Jonathan Mallas +61 3 9804 5551

THIS FLOOR PLAN IS NOT TO SCALE. MEASUREMENTS ARE INDICATIVE AND IN METRES. VEGETATION IS PLACED FOR ILLUSTRATIVE PURPOSES ONLY. THIS PLAN SHOULD NOT BE RELIED UPON. INTERESTED PARTIES SHOULD MAKE THEIR OWN ENQUIRIES.

THIS FLOOR PLAN IS NOT TO SCALE. MEASUREMENTS ARE INDICATIVE AND IN METRES. VEGETATION IS PLACED FOR ILLUSTRATIVE PURPOSES ONLY. THIS PLAN SHOULD NOT BE RELIED UPON. INTERESTED PARTIES SHOULD MAKE THEIR OWN ENQUIRIES.