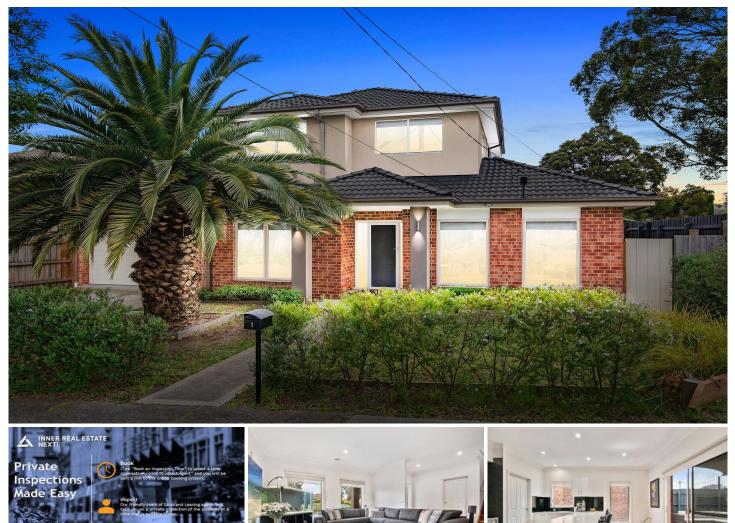

## **1 Guild Avenue Noble Park VIC**

Step up in style with this modern home in a quiet pocket within easy reach of everything, including green open spaces, transport, schools and business centres including Dandenong.

This dual-level design rests on a compact 341 sqm (approx) corner allotment at the entrance to a no-through road, doors to walking paths and walking distance to Ross Reserve's ovals, playgrounds and athletics track.

It's well presented, irresistibly low maintenance and features 2 living rooms and a desirable ground-floor master suite.

Dine alfresco on a generous deck beneath a shade sail and enjoy a seamless indoor-outdoor flow to a sparkling ground-floor kitchen.

## 3 🛤 2 🚔 2 🚘

View

Land Size : 341 sqm

: https://www.innerrealestate.com.au/sale/vic/ south-east/noble-park/residential/house/613 9494

Anthony Cimino +61 3 9804 5551

Jonathan Mallas +61 3 9804 5551

THIS FLOOR PLAN IS NOT TO SCALE. MEASUREMENTS ARE INDICATIVE AND IN METRES. VEGETATION IS PLACED FOR ILLUSTRATIVE PURPOSES ONLY. THIS PLAN SHOULD NOT BE RELIED UPON. INTERESTED PARTIES SHOULD MAKE THEIR OWN ENQUIRIES.