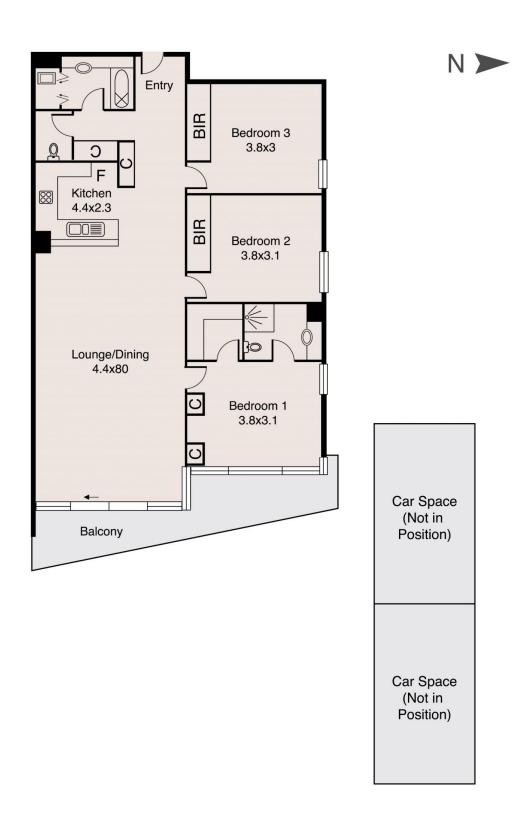

## 127/418 St Kilda Road Melbourne VIC

Mesmerizing views and a blue-ribbon location 2km to the CBD unite with this luxury corner apartment high above one of Melbourne's most iconic boulevards.

This 3-bedroom, 2-bathroom domain includes 2 tandem basement car parks and a position with The Princeton building, an award-winning complex where broad balconies enhance a dress-circle lifestyle.