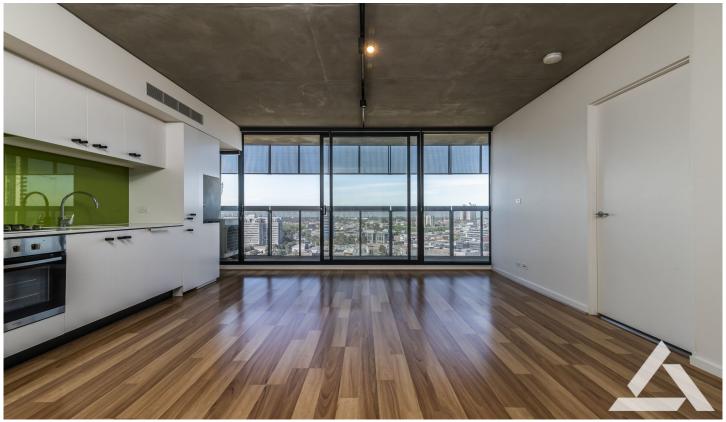

## 1908/152 Sturt Street Melbourne VIC

\*\*ARRANGE AN INSPECTION TIME ONLINE - DETAILS BELOW\*\*

Enter this ultra modern two bedroom apartment in The Guild and be greeted by an expansive open plan living area with timber floors, and a glistening kitchen. The kitchen features a gas cook top, stone benches, glass splash back and dishwasher. Both bedrooms feature built in wardrobes, the master with full ensuite and access to the balcony which offers sweeping bay views. Other features include ducted heating and cooling, European Laundry, built in desk area and access to the buildings facilities which include pool, gym and steam room. A secure car space is also included.