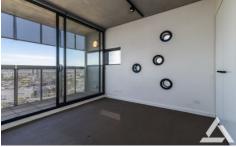

## 1908/152 Sturt Street Melbourne VIC

\*\*ARRANGE AN INSPECTION TIME ONLINE - DETAILS BELOW\*\*

Enter this ultra modern two bedroom apartment in The Guild and be greeted by an expansive open plan living area with timber floors, and a glistening kitchen. The kitchen features a gas cook top, stone benches, glass splash back and dishwasher. Both bedrooms feature built in wardrobes, the master with full ensuite and access to the balcony which offers sweeping bay views. Other features include ducted heating and cooling, European Laundry, built in desk area and access to the buildings facilities which include pool, gym and steam room. A secure car space is also included.