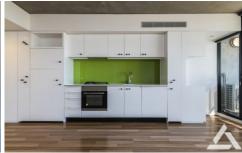

## 1908/152 Sturt Street Melbourne VIC

\*\*ARRANGE AN INSPECTION TIME ONLINE - DETAILS BELOW\*\*

Enter this ultra modern two bedroom apartment in The Guild and be greeted by an expansive open plan living area with timber floors, and a glistening kitchen. The kitchen features a gas cook top, stone benches, glass splash back and dishwasher. Both bedrooms feature built in wardrobes, the master with full ensuite and access to the balcony which offers sweeping bay views. Other features include ducted heating and cooling, European Laundry, built in desk area and access to the buildings facilities which include pool, gym and steam room. A secure car space is also included.