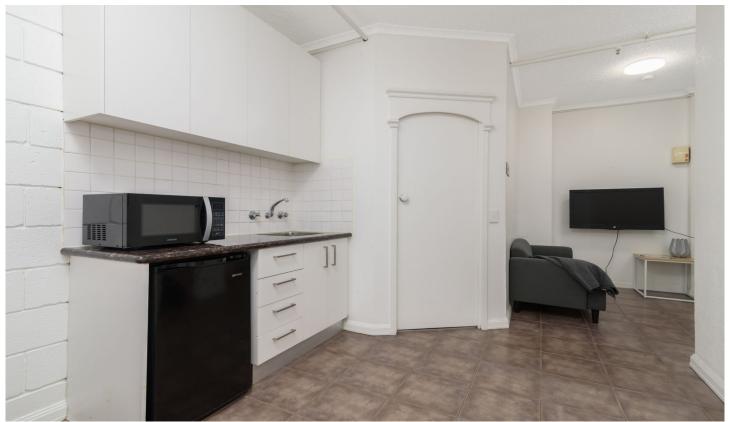

## 407/500 Flinders Street Melbourne VIC

Fully furnished studio located right in the heart of Melbourne!

This New York style city pad has it all without compromising on space. Offering:

- Open plan living with tons of natural light from the window overlooking Flinders St and onto Southbank.
- Queen size bed
- Modern kitchen with quality finishes, two burner electric cook top and plenty of storage space.
- Bathroom with large shower, and even more cupboard space!
- Building roof top recreation area with magnificent views of the Yarra River and Southbank.
- Gas and water are included in the rent!