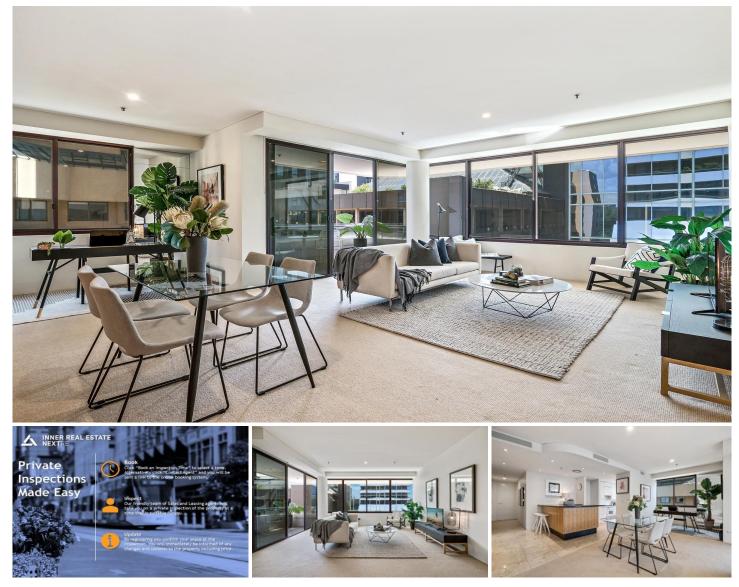

## 3B/29 Queens Road Melbourne VIC

Classic elegance and luxurious dimensions unite within this 2-bedroom corner apartment to create a symphony of style and space rarely found in city apartment buildings.

This striking domain showcases secure tandem car parks and rests within the boutique SKY Apartments building, located between a pairing of premium parks - Albert Park to the west and Fawkner Park to the east.

Here, life is sweet with dual north-facing covered balconies, expansive open-plan living, and quality residents' amenities worthy of such a blue-ribbon position.

From every angle, the sheer size will impress. Double bedrooms with windows and double built-in robes are serviced by oversized bathrooms including a full ensuite to the master bedroom and a second bathroom with a separate bath tub and shower.

A powder room adds functionality for guests, while there's no shortage of storage, including numerous cupboards and