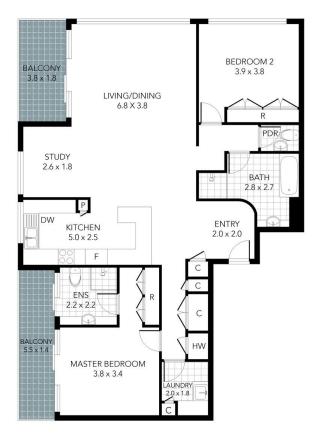

## 2 🛤 2 🚔 2 🚘

Price : \$ 860,000

View : https://www.innerrealestate.com.au/sale/vic/inner -city/melbourne/residential/apartment/6139518

Anthony Cimino +61 3 9804 5551

Jonathan Mallas +61 3 9804 5551

THIS FLOOR PLAN IS NOT TO SCALE. MEASUREMENTS ARE INDICATIVE AND IN METRES. VEGETATION IS PLACED FOR ILLUSTRATIVE PURPOSES ONLY. THIS PLAN SHOULD NOT BE RELIED UPON. INTERESTED PARTIES SHOULD MAKE THEIR OWN ENQUIRIES.

THIS FLOOR PLAN IS NOT TO SCALE. MEASUREMENTS ARE INDICATIVE AND IN METRES. VEGETATION IS PLACED FOR ILLUSTRATIVE PURPOSES ONLY. THIS PLAN SHOULD NOT BE RELIED UPON. INTERESTED PARTIES SHOULD MAKE THEIR OWN ENQUIRIES. N∢